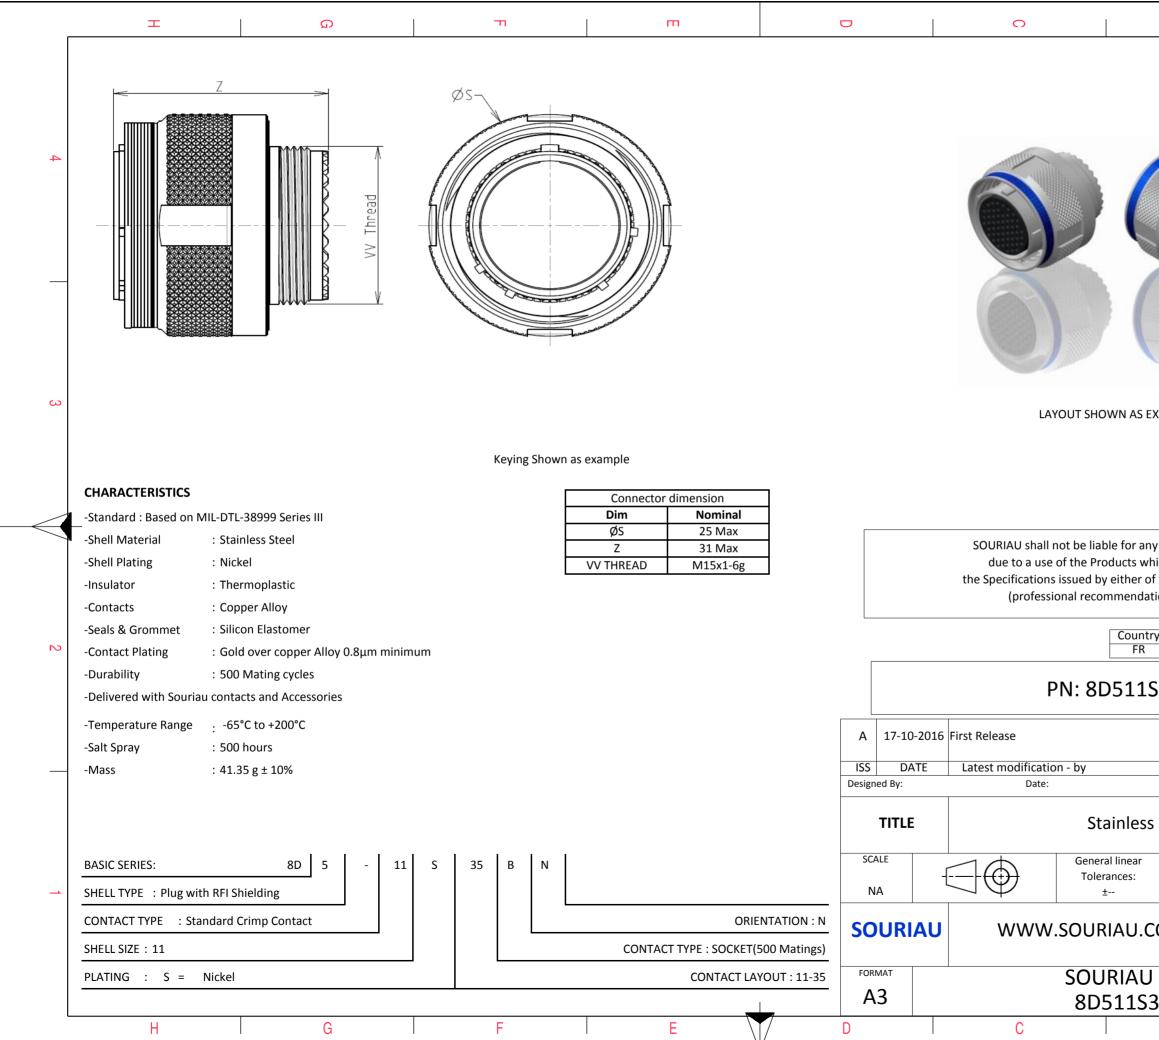

|                                            | Φ                                                                                                                                                                                                                                                                                         |                              | A |  |   |  |
|--------------------------------------------|-------------------------------------------------------------------------------------------------------------------------------------------------------------------------------------------------------------------------------------------------------------------------------------------|------------------------------|---|--|---|--|
|                                            | C                                                                                                                                                                                                                                                                                         |                              |   |  | 4 |  |
| AS EXA                                     | AMPLE                                                                                                                                                                                                                                                                                     |                              |   |  | 3 |  |
| s whic<br>er of t<br>ndatio<br>untry<br>FR | non-conformit<br>h does not co<br>he Parties or b<br>n, technical no<br>Jurisd                                                                                                                                                                                                            | mply with<br>by a third part |   |  | 2 |  |
| ar<br>J.CC                                 | MOD N°         CUSTOMER DRAWING         Steel Plug 8D series         NPRDS / PROJECT         859         This document is the property of SOURIAU         SOURIAU         it must not be reproduced or communicated without permission         DRG N°       SHEET         5BN-C       1/2 |                              |   |  |   |  |
|                                            | В                                                                                                                                                                                                                                                                                         |                              | Α |  | 1 |  |
|                                            |                                                                                                                                                                                                                                                                                           |                              |   |  |   |  |