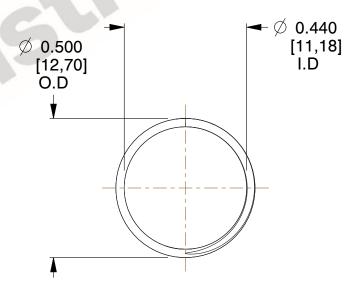

## **NOTES:**

1. Material : Stainless Steel

2. Finish: Glod Irridite

3. Ends: Closed and Ground

4. Total Coils: 10.000

5. Sugg. Max. Deflection: 0.100 (in)6. Sugg. Max. Load: 2.300 (lbs)

7. All Drawing Dimensions are in Inches [mm]

SCALE

2.899

COMPONENT SPRINGS

11772

COMPRESSION SPRINGS

SPRINGS

UNIT
INCH [mm]
SHEET

1 of 1