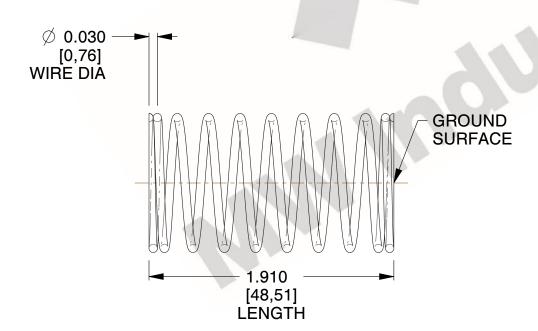

## **NOTES:**

1. Material : Stainless Steel

2. Finish: Glod Irridite

3. Ends: Closed and Ground

4. Total Coils: 10.000

5. Sugg. Max. Deflection: 0.100 (in)6. Sugg. Max. Load: 2.300 (lbs)

7. All Drawing Dimensions are in Inches [mm]

SCALE

2.899

COMPONENT SPRINGS

11772

COMPRESSION SPRINGS

SPRINGS

UNIT
INCH [mm]
SHEET

1 of 1