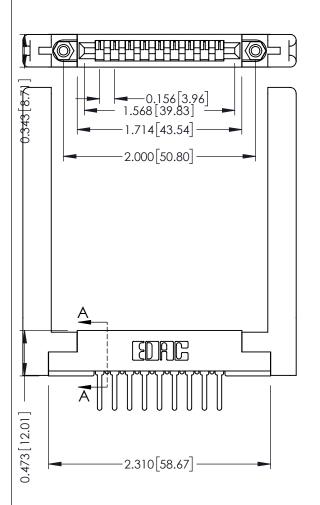

**Contact Detail** 

PC Tail .046x.013(1.17x0.33) - Tail LG=.358(9.09) .156 [3.96] Contact Spacing x .200 [5.08] Row Spacing THIS IS A C.A.D. GENERATED DRAWING DO NOT MAKE MANUAL REVISIONS TO MASTER.

ISSUE NUMBER

ORIGINAL

SECTION A-A

**See Accompanying Pages for:** 

- **Contact Bend Details**
- **Mounting Options**

307 / 357 Card Edge Connector Part Number: 307-009-427-178

YOUR CONNECTION TO QUALITY & SERVICE

**EDAC INC** TORONTO, ONTARIO CANADA