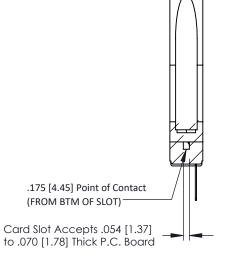

ORIGINAL

SECTION A-A

**See Accompanying Pages for:** 

- **Contact Bend Details**
- **Mounting Options**

307 / 357 Card Edge Connector Part Number: 307-009-427-178

YOUR CONNECTION TO QUALITY & SERVICE

**EDAC INC** TORONTO, ONTARIO CANADA