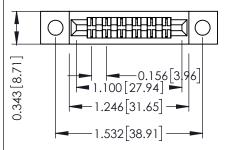

Mounting Option
.128 (3.25) Dia. Mounting Holes

**Contact Detail** 

Wire Hole .087x.013(2.21x0.33) - Tail LG .282(7.16) .156 [3.96] Contact Spacing x .200 [5.08] Row Spacing THIS IS A C.A.D. GENERATED DRAWING