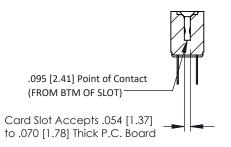

Mounting Option
.128 (3.25) Dia. Mounting Holes

**Contact Detail** 

Wire Hole .087x.013(2.21x0.33) - Tail LG .282(7.16) .156 [3.96] Contact Spacing x .200 [5.08] Row Spacing THIS IS A C.A.D. GENERATED DRAWING

ER. C

ISSUE NUMBER

ORIGINAL





## **See Accompanying Pages for:**

- Contact Bend Details
- Mounting Options

## SECTION A-A

307 ENG MASTER

DATE: AUG. 11/09

SHEET 1 OF 3



J.LEE

307 Assembly

NTS

| 307 / 357 Card Edge Connector<br>Part Number: 307-012-400-202                           |        |
|-----------------------------------------------------------------------------------------|--------|
|                                                                                         |        |
| EDAC INC THESE DRAWINGS AND SPECIFICATIONS ARE THE PROPERTY OF EDAC INC., AND           | SCALE: |
| TORONTO, ONTARIO SHALL NOT BE REPRODUCED, OR COPIE  CANADA OR USED AS THE BASIS FOR THE |        |
| YOUR CONNECTION TO QUALITY & SERVICE WITHOUT WRITTEN PERMISSION.                        | 3      |
|                                                                                         | 1      |