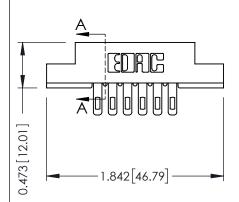

## SECTION A-A

307 ENG MASTER

DATE: AUG. 11/09

SHEET 1 OF 3

J.LEE

307 Assembly

NTS

| 307 / 357 Card Edge Connector<br>Part Number: 307-012-400-202                           |        |
|-----------------------------------------------------------------------------------------|--------|
|                                                                                         |        |
| EDAC INC THESE DRAWINGS AND SPECIFICATIONS ARE THE PROPERTY OF EDAC INC., AND           | SCALE: |
| TORONTO, ONTARIO SHALL NOT BE REPRODUCED, OR COPIE  CANADA OR USED AS THE BASIS FOR THE |        |
| YOUR CONNECTION TO QUALITY & SERVICE WITHOUT WRITTEN PERMISSION.                        | 3      |
|                                                                                         | 1      |