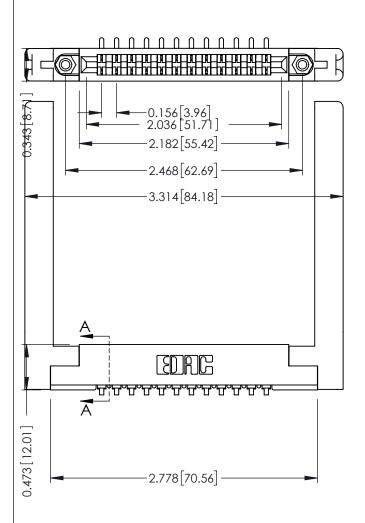

ISSUE NUMBER ORIGINAL

SECTION A-A

**See Accompanying Pages for:** 

- **Contact Bend Details**
- **Mounting Options**

Card Slot Accepts .054 [1.37] to .070 [1.78] Thick P.C. Board 307 / 357 Card Edge Connector Part Number: 307-012-453-158 **EDAC INC** 

.175 [4.45] Point of Contact (FROM BTM OF SLOT)