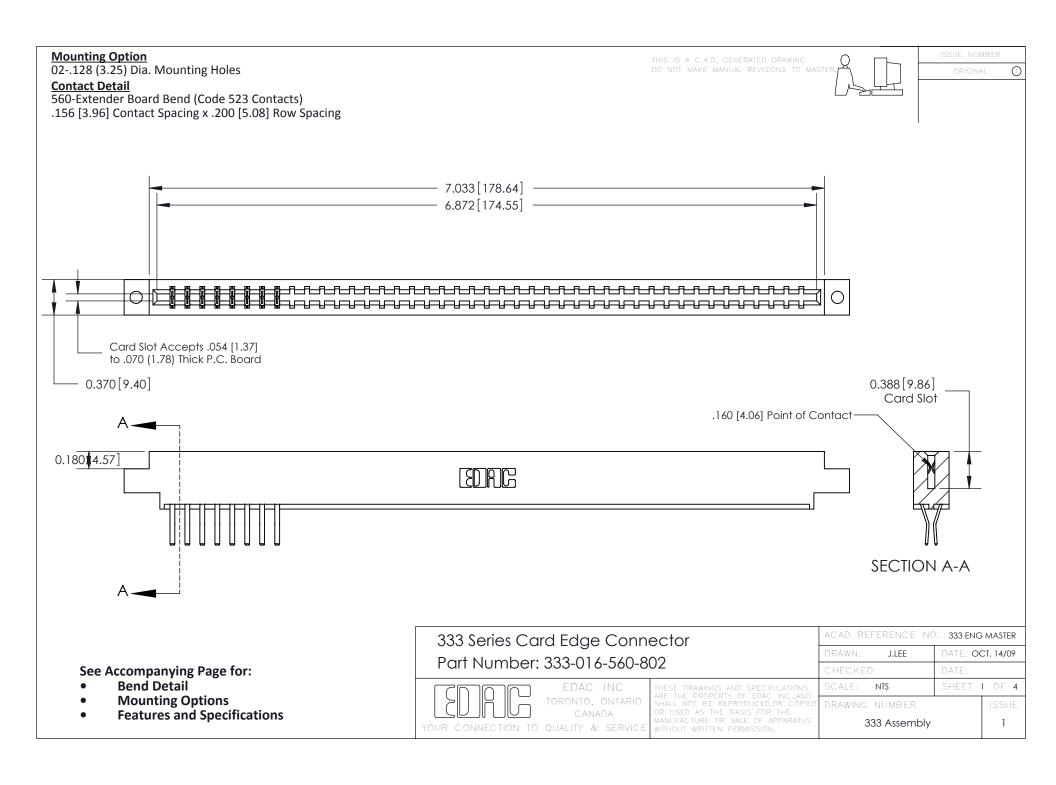

THIS IS A C.A.D. GENERATED DRAWING DO NOT MAKE MANUAL REVISIONS TO MASTER.

1

| 333 Series Card Edge Connector<br>Contact Bend Detail |                                                                                                        | ACAD REFERENCE NO. 333 ENG MASTER |                  |        |  |
|-------------------------------------------------------|--------------------------------------------------------------------------------------------------------|-----------------------------------|------------------|--------|--|
|                                                       |                                                                                                        | DRAWN: J.LEE                      | DATE: OCT. 14/09 |        |  |
|                                                       |                                                                                                        | CHECKED:                          | DATE:            |        |  |
| EDAC INC                                              |                                                                                                        |                                   | SHEET :          | 2 OF 4 |  |
| TORONTO, ONTARIO                                      | ARE THE PROPERTY OF EDAC INC.,AND<br>SHALL NOT BE REPRODUCED,OR COPIED<br>OR USED AS THE BASIS FOR THE | DRAWING NUMBER                    |                  | ISSUE  |  |
| YOUR CONNECTION TO QUALITY & SERVICE                  | MANUFACTURE OR SALE OF APPARATUS                                                                       | 333 Assembly                      |                  | 1      |  |