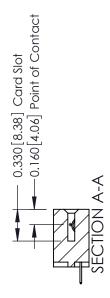

**Mounting Option** 

02-.128 (3.25) Dia. Mounting Holes

**Contact Detail** 

524-P.C. Tail .018 Sq.(0.46 Sq.) - Tail LG=.175(4.45) .156 [3.96] Contact Spacing x .200 [5.08] Row Spacing

THIS IS A C.A.D. GENERATED DRAWING DO NOT MAKE MANUAL REVISIONS TO MASTER.

ORIGINAL

0.250 6.35 0.600[15.24]

**See Accompanying Pages for:** 

- **Contact Bend Details**
- **Mounting Options**

337 / 387 Series Card Edge Connector Part Number: 337-009-524-102

**EDAC INC** TORONTO, ONTARIO CANADA