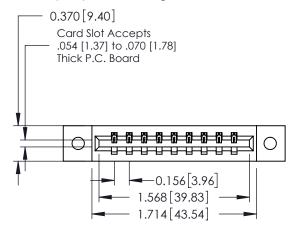

**Mounting Option** 

02-.128 (3.25) Dia. Mounting Holes

**Contact Detail** 

524-P.C. Tail .018 Sq.(0.46 Sq.) - Tail LG=.175(4.45) .156 [3.96] Contact Spacing x .200 [5.08] Row Spacing

THIS IS A C.A.D. GENERATED DRAWING DO NOT MAKE MANUAL REVISIONS TO MASTER.

ORIGINAL

0.250 6.35 0.600[15.24]

**See Accompanying Pages for:** 

- **Contact Bend Details**
- **Mounting Options**

337 / 387 Series Card Edge Connector Part Number: 337-009-524-102

**EDAC INC** TORONTO, ONTARIO CANADA