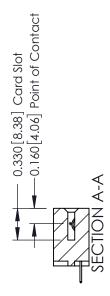

ISSUE NUMBER

ORIGINAL

1

| 337 / 387 Series Card Edge Connector<br>Contact Bend Detail           |                                                                                                                                                                                                   | ACAD REFERENCE NO. | 337 ENG MASTER   |               |
|-----------------------------------------------------------------------|---------------------------------------------------------------------------------------------------------------------------------------------------------------------------------------------------|--------------------|------------------|---------------|
|                                                                       |                                                                                                                                                                                                   | DRAWN: J.LEE       | DATE: OCT. 06/09 |               |
|                                                                       |                                                                                                                                                                                                   | CHECKED:           | DATE:            |               |
| EDAC INC TORONTO, ONTARIO CANADA YOUR CONNECTION TO QUALITY & SERVICE | THESE DRAWINGS AND SPECIFICATIONS ARE THE PROPERTY OF EDAC INC., AND SHALL NOT BE REPRODUCED, OR COPIED OR USED AS THE BASIS FOR THE MANUFACTURE OR SALE OF APPARATUS WITHOUT WRITTEN PERMISSION. | SCALE: NTS         | SHEET            | 2 <b>OF</b> 3 |
|                                                                       |                                                                                                                                                                                                   | DRAWING NUMBER     |                  | ISSUE         |
|                                                                       |                                                                                                                                                                                                   | 337 Assembly       |                  | 1             |