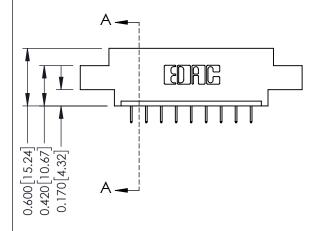

ISSUE NUMBER

ORIGINAL

1

| 337 / 387 Series Card Edge Connector<br>Contact Bend Detail           |                                                                                                                                                                                                   | ACAD REFERENCE NO. | 337 ENG MASTER   |               |
|-----------------------------------------------------------------------|---------------------------------------------------------------------------------------------------------------------------------------------------------------------------------------------------|--------------------|------------------|---------------|
|                                                                       |                                                                                                                                                                                                   | DRAWN: J.LEE       | DATE: OCT. 06/09 |               |
|                                                                       |                                                                                                                                                                                                   | CHECKED:           | DATE:            |               |
| EDAC INC TORONTO, ONTARIO CANADA YOUR CONNECTION TO QUALITY & SERVICE | THESE DRAWINGS AND SPECIFICATIONS ARE THE PROPERTY OF EDAC INC., AND SHALL NOT BE REPRODUCED, OR COPIED OR USED AS THE BASIS FOR THE MANUFACTURE OR SALE OF APPARATUS WITHOUT WRITTEN PERMISSION. | SCALE: NTS         | SHEET            | 2 <b>OF</b> 3 |
|                                                                       |                                                                                                                                                                                                   | DRAWING NUMBER     |                  | ISSUE         |
|                                                                       |                                                                                                                                                                                                   | 337 Assembly       |                  | 1             |