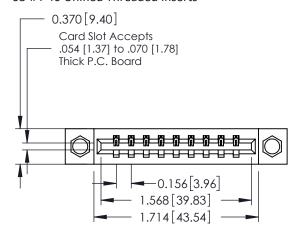

**Mounting Option** 

08-#4-40 Unified Threaded Inserts

**Contact Detail** 

524-P.C. Tail .018 Sq.(0.46 Sq.) - Tail LG=.175(4.45) .156 [3.96] Contact Spacing x .200 [5.08] Row Spacing

THIS IS A C.A.D. GENERATED DRAWING DO NOT MAKE MANUAL REVISIONS TO MASTER.

ISSUE NUMBER

ORIGINAL

1

**See Accompanying Pages for:** 

- **Contact Bend Details**
- **Mounting Options**

| 337 / 387 Series Card Edge Connector |
|--------------------------------------|
| Part Number: 337-009-524-608         |