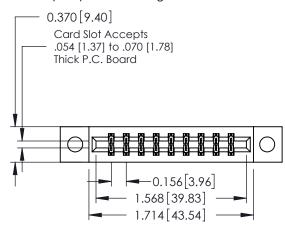

**Mounting Option** 

04-.156 (3.96) Dia. Mounting Holes

**Contact Detail** 

523-P.C. Tail .025 Sq.(0.64 Sq.) - Tail LG=.390(9.91) .156 [3.96] Contact Spacing x .200 [5.08] Row Spacing

THIS IS A C.A.D. GENERATED DRAWING DO NOT MAKE MANUAL REVISIONS TO MASTER.