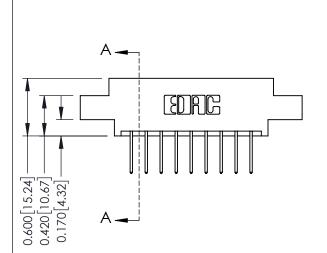

**Mounting Option** 

04-.156 (3.96) Dia. Mounting Holes

**Contact Detail** 

523-P.C. Tail .025 Sq.(0.64 Sq.) - Tail LG=.390(9.91) .156 [3.96] Contact Spacing x .200 [5.08] Row Spacing

THIS IS A C.A.D. GENERATED DRAWING DO NOT MAKE MANUAL REVISIONS TO MASTER.

ISSUE NUMBER

ORIGINAL

1

**See Accompanying Pages for:** 

- **Contact Bend Details**
- **Mounting Options**

| 337 / 387 Series Card Edge Connector |
|--------------------------------------|
| Part Number: 337-018-523-804         |