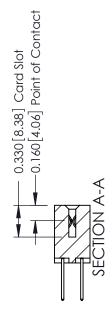

ISSUE NUMBER

ORIGINAL

1

| 337 / 387 Series Card Edge                                            | ACAD REFERENCE NO.                                                                                                                                                                              | 337 ENG MASTER |                  |               |
|-----------------------------------------------------------------------|-------------------------------------------------------------------------------------------------------------------------------------------------------------------------------------------------|----------------|------------------|---------------|
| Contact Bend Detail                                                   |                                                                                                                                                                                                 | DRAWN: J.LEE   | DATE: OCT. 06/09 |               |
|                                                                       |                                                                                                                                                                                                 | CHECKED:       | DATE:            |               |
| EDAC INC TORONTO, ONTARIO CANADA YOUR CONNECTION TO QUALITY & SERVICE | THESE DRAWINGS AND SPECIFICATIONS ARE THE PROPERTY OF EDAC INC.,AND SHALL NOT BE REPRODUCED,OR COPIED OR USED AS THE BASIS FOR THE MANUFACTURE OR SALE OF APPARATUS WITHOUT WRITTEN PERMISSION. | SCALE: NTS     | SHEET            | 2 <b>OF</b> 3 |
|                                                                       |                                                                                                                                                                                                 | DRAWING NUMBER |                  | ISSUE         |
|                                                                       |                                                                                                                                                                                                 | 337 Assembly   |                  | 1             |