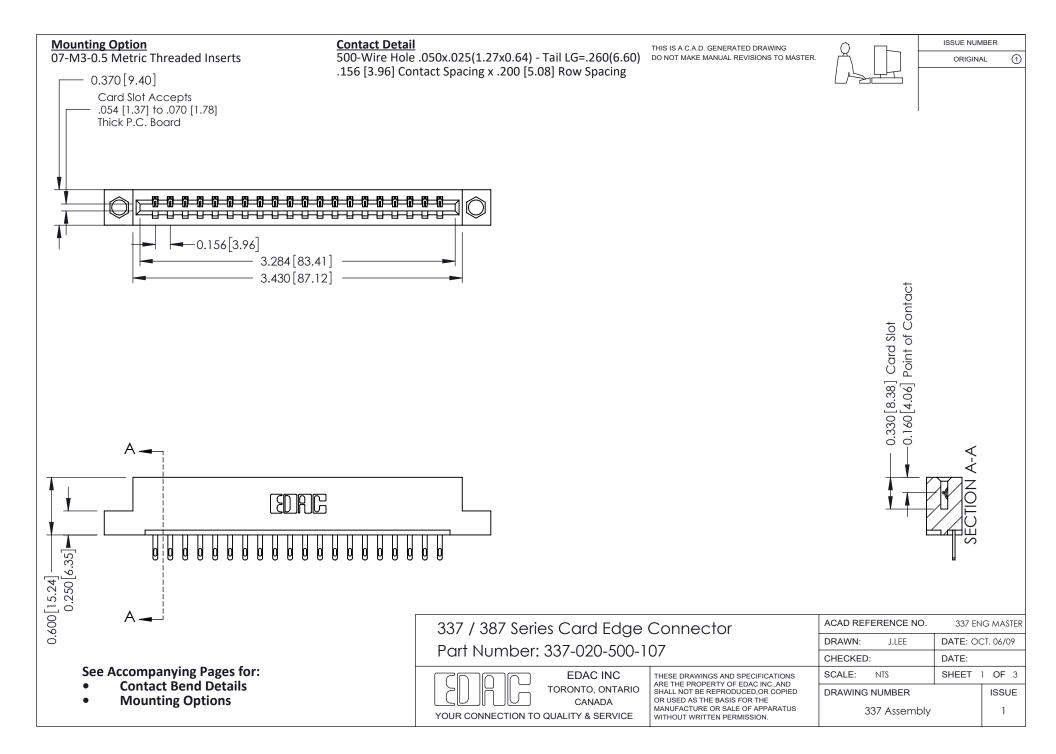

ISSUE NUMBER

ORIGINAL

1



| 337 / 387 Series Card Edge Connector<br>Contact Bend Detail           |                                                                                                                                                                                                  | ACAD REFERENCE NO. 337 E |                  | G MASTER      |
|-----------------------------------------------------------------------|--------------------------------------------------------------------------------------------------------------------------------------------------------------------------------------------------|--------------------------|------------------|---------------|
|                                                                       |