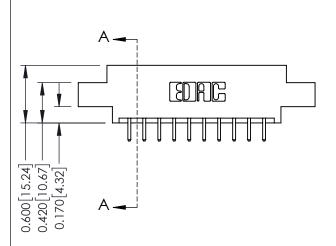

**Mounting Option** 

04-.156 (3.96) Dia. Mounting Holes

**Contact Detail** 

520-P.C. Tail .030x.018(0.76x0.46) - Tail LG=.175(4.45) .156 [3.96] Contact Spacing x .200 [5.08] Row Spacing

THIS IS A C.A.D. GENERATED DRAWING DO NOT MAKE MANUAL REVISIONS TO MASTER.