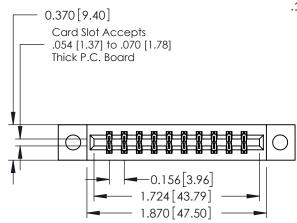

## **See Accompanying Pages for:**

- **Contact Bend Details**
- **Mounting Options**

| 337 / 387 Series Card Edge Connector |
|--------------------------------------|
| Part Number: 337-020-520-804         |