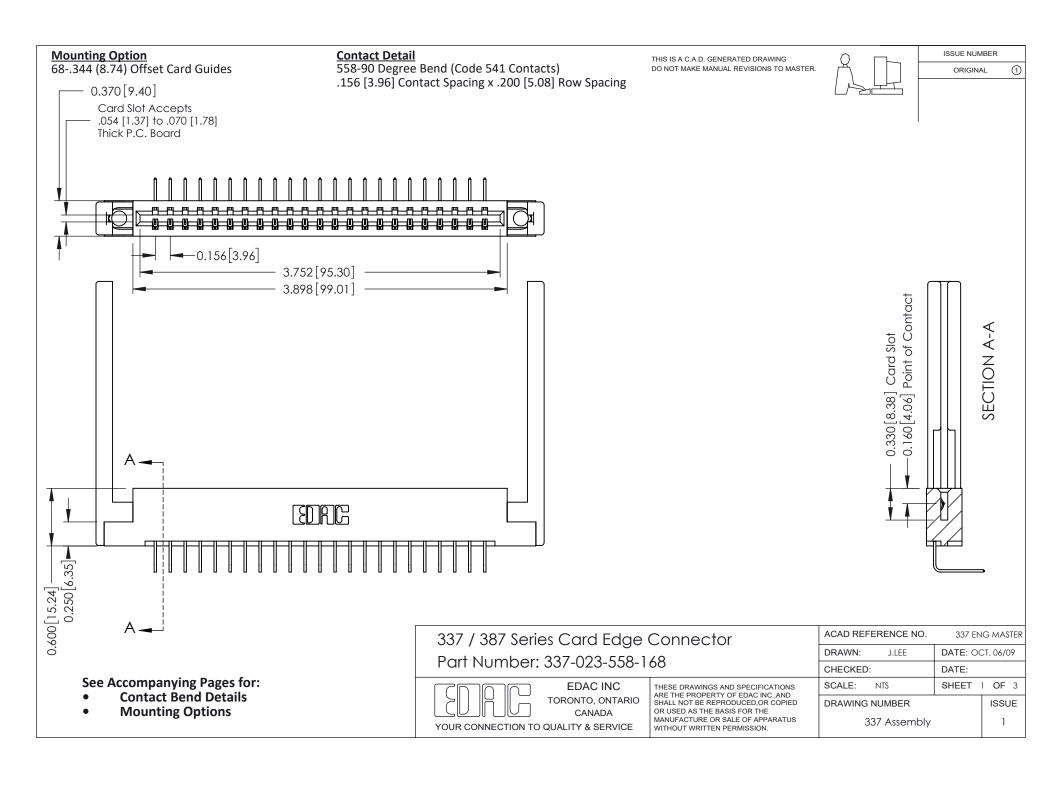

ISSUE NUMBER

ORIGINAL

1



| 337 / 387 Series Card Edge Connector<br>Contact Bend Detail           |                                                                                                                                                                                                  | ACAD REFERENCE NO. 337 E |                  | G MASTER      |
|-----------------------------------------------------------------------|--------------------------------------------------------------------------------------------------------------------------------------------------------------------------------------------------|--------------------------|------------------|---------------|
|                                                                       |