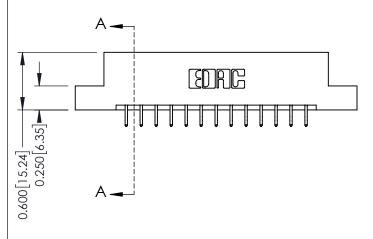

**Mounting Option** 

04-.156 (3.96) Dia. Mounting Holes

**Contact Detail** 

556-Extender Board Bend (Code 520 Contacts) .156 [3.96] Contact Spacing x .200 [5.08] Row Spacing

THIS IS A C.A.D. GENERATED DRAWING DO NOT MAKE MANUAL REVISIONS TO MASTER.

ISSUE NUMBER

ORIGINAL

1

**See Accompanying Pages for:** 

- **Contact Bend Details**
- **Mounting Options**

| 337 / 387 Series Card Edge Connector |
|--------------------------------------|
| Part Number: 337-026-556-204         |

**EDAC INC** TORONTO, ONTARIO CANADA

THESE DRAWINGS AND SPECIFICATIONS ARE THE PROPERTY OF EDAC INC.,AND SHALL NOT BE REPRODUCED, OR COPIED OR USED AS THE BASIS FOR THE MANUFACTURE OR SALE OF APPARATUS WITHOUT WRITTEN PERMISSION.

| ACAD REFERENCE NO. | AD REFERENCE NO. 337 ENG MASTER |  |  |
|--------------------|---------------------------------|--|--|
| DRAWN: J.LEE       | DATE: OCT. 06/09                |  |  |
| CHECKED:           | DATE:                           |  |  |
| SCALE: NTS         | SHEET 1 OF 3                    |  |  |
| DRAWING NUMBER     | ISSUE                           |  |  |
| 337 Assembly       | 1                               |  |  |