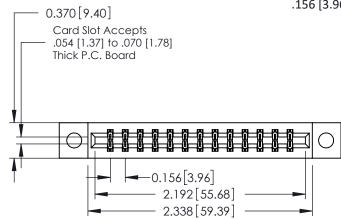

ISSUE NUMBER

ORIGINAL

1

**See Accompanying Pages for:** 

- **Contact Bend Details**
- **Mounting Options**

| 337 / 387 Series Card Edge Connector |
|--------------------------------------|
| Part Number: 337-026-556-204         |

**EDAC INC** TORONTO, ONTARIO CANADA

THESE DRAWINGS AND SPECIFICATIONS ARE THE PROPERTY OF EDAC INC.,AND SHALL NOT BE REPRODUCED, OR COPIED OR USED AS THE BASIS FOR THE MANUFACTURE OR SALE OF APPARATUS WITHOUT WRITTEN PERMISSION.

| ACAD REFERENCE NO. | AD REFERENCE NO. 337 ENG MASTER |  |  |
|--------------------|---------------------------------|--|--|
| DRAWN: J.LEE       | DATE: OCT. 06/09                |  |  |
| CHECKED:           | DATE:                           |  |  |
| SCALE: NTS         | SHEET 1 OF 3                    |  |  |
| DRAWING NUMBER     | ISSUE                           |  |  |
| 337 Assembly       | 1                               |  |  |