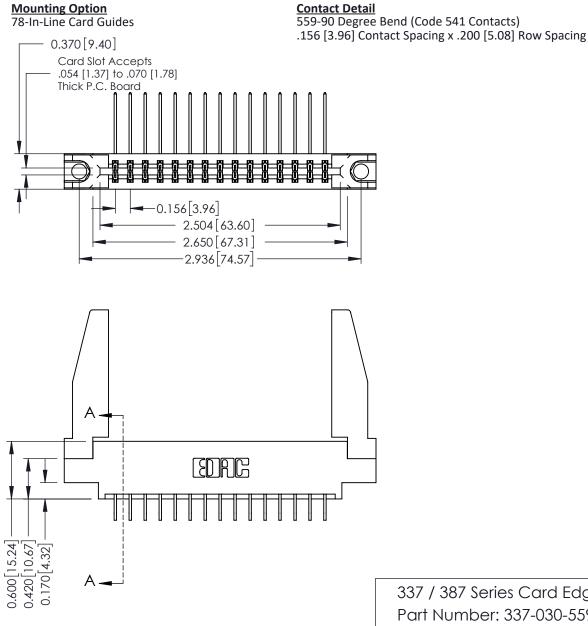

**See Accompanying Pages for:** 

**Mounting Options** 

**Contact Bend Details** 

THIS IS A C.A.D. GENERATED DRAWING DO NOT MAKE MANUAL REVISIONS TO MASTER.

ISSUE NUMBER ORIGINAL

Point of Contact Card Slot 0.330 [8.38] 0.160[4.06]

337 / 387 Series Card Edge Connector Part Number: 337-030-559-878

**EDAC INC** TORONTO, ONTARIO CANADA

THESE DRAWINGS AND SPECIFICATIONS ARE THE PROPERTY OF EDAC INC., AND SHALL NOT BE REPRODUCED, OR COPIED OR USED AS THE BASIS FOR THE MANUFACTURE OR SALE OF APPARATUS WITHOUT WRITTEN PERMISSION.