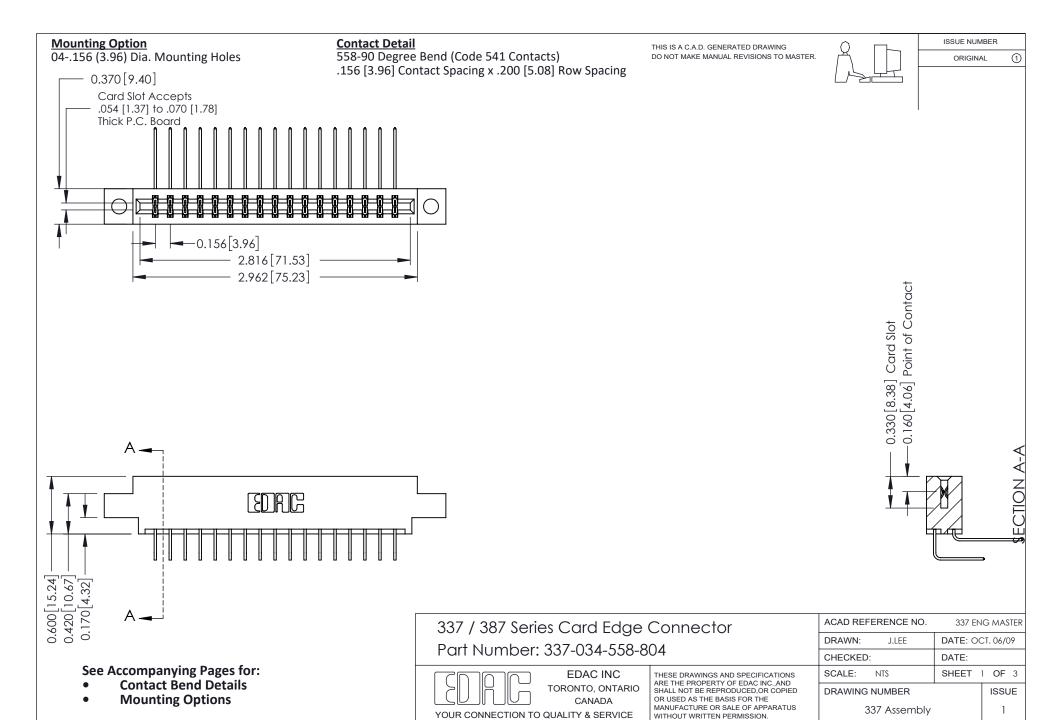

WITHOUT WRITTEN PERMISSION.



ISSUE NUMBER

ORIGINAL

1



| 337 / 387 Series Card Edge Connector<br>Contact Bend Detail           |                                                                                                                                                                                                  | ACAD REFERENCE NO. 337 E |                  | G MASTER      |
|-----------------------------------------------------------------------|--------------------------------------------------------------------------------------------------------------------------------------------------------------------------------------------------|--------------------------|------------------|---------------|
|                                                                       |