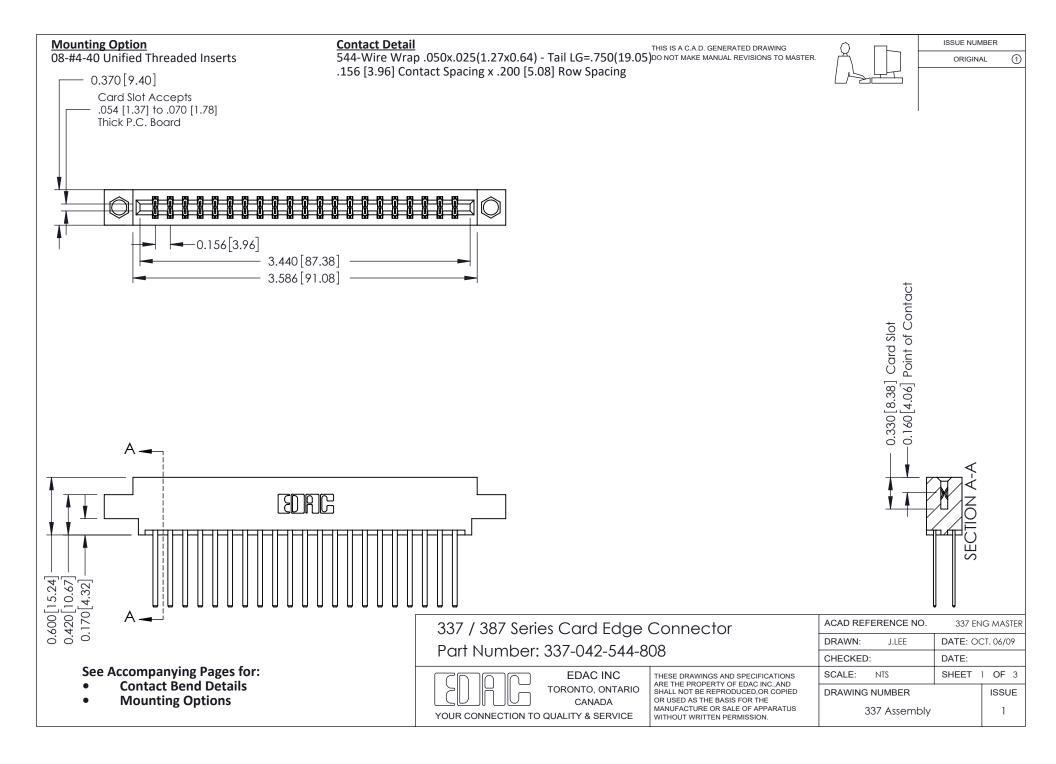

ISSUE NUMBER

ORIGINAL

1

| 337 / 387 Series Card Edge Connector<br>Contact Bend Detail           |                                                                                                                                                                                                  | ACAD REFERENCE NO. 337 E |                  | G MASTER      |
|-----------------------------------------------------------------------|--------------------------------------------------------------------------------------------------------------------------------------------------------------------------------------------------|--------------------------|------------------|---------------|
|                                                                       |                                                                                                                                                                                                  | DRAWN: J.LEE             | DATE: OCT. 06/09 |               |
|                                                                       |                                                                                                                                                                                                  | CHECKED: DATE:           |                  |               |
| EDAC INC TORONTO, ONTARIO CANADA YOUR CONNECTION TO QUALITY & SERVICE | THESE DRAWINGS AND SPECIFICATIONS ARE THE PROPERTY OF EDAC INC.,AND SHALL NOT BE REPRODUCED, OR COPIED OR USED AS THE BASIS FOR THE MANUFACTURE OR SALE OF APPARATUS WITHOUT WRITTEN PERMISSION. | SCALE: NTS               | SHEET            | 2 <b>OF</b> 3 |
|                                                                       |                                                                                                                                                                                                  | DRAWING NUMBER           |                  | ISSUE         |
|                                                                       |                                                                                                                                                                                                  | 337 Assembly             |                  | 1             |