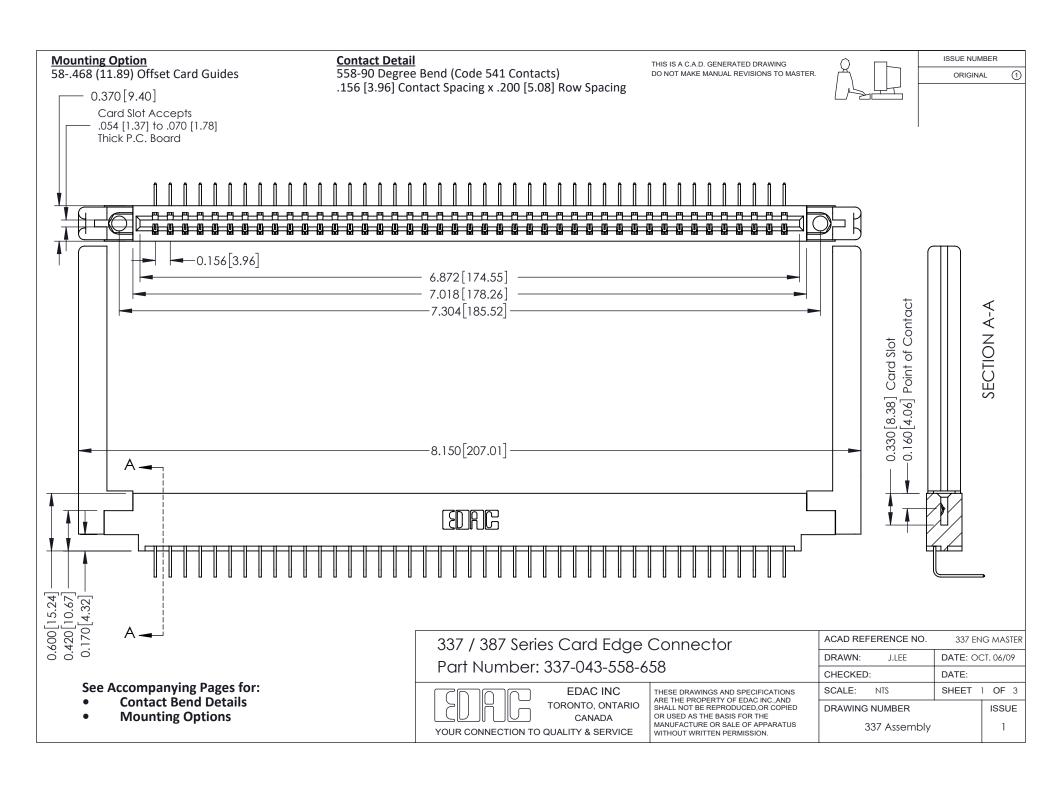

ISSUE NUMBER

ORIGINAL

1



| 337 / 387 Series Card Edge Connector<br>Contact Bend Detail           |                                                                                                                                                                                                  | ACAD REFERENCE NO. 337 E |                  | G MASTER      |
|-----------------------------------------------------------------------|--------------------------------------------------------------------------------------------------------------------------------------------------------------------------------------------------|--------------------------|------------------|---------------|
|                                                                       |