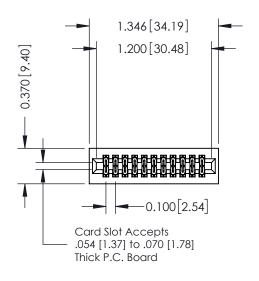

R

ISSUE NUMBER

ORIGINAL

See Accompanying Pages for:

- Contact Bend Details
- Mounting Options

| 342 / 392 Card Edge Connector |                                             |                                                                                                        | OF EDAC INC.,AND |             |         |           |
|-------------------------------|---------------------------------------------|--------------------------------------------------------------------------------------------------------|------------------|-------------|---------|-----------|
|                               | Part Number: 342-022-542-201                |                                                                                                        | DRAWN:           | J.LEE       | DATE: O | CT. 06/09 |
|                               | FUIT NUMBEL 342-022-342-2                   | .01                                                                                                    | CHECKE           | ):          | DATE:   |           |
|                               | EDAC INC                                    | THESE DRAWINGS AND SPECIFICATIONS                                                                      | SCALE:           | NTS         | SHEET   | 1 OF 3    |
|                               | TORONTO, ONTARIO                            | ARE THE PROPERTY OF EDAC INC.,AND<br>SHALL NOT BE REPRODUCED,OR COPIED<br>OR USED AS THE BASIS FOR THE | DRAWING          | NUMBER      |         | ISSUE     |
| YOUR CONNECTION               | CANADA YOUR CONNECTION TO QUALITY & SERVICE | MANUFACTURE OR SALE OF APPARATUS                                                                       | 3                | 42 Assembly |         | 1         |