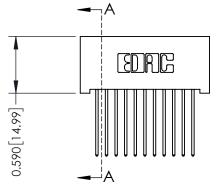

THIS IS A C.A.D. GENERATED DRAWING DO NOT MAKE MANUAL REVISIONS TO MASTER. ISSUE NUMBER

ORIGINAL

1

| 342 / 392 Series Card Edge Connector<br>Contact Bend Detail |                                                                                                                                                                                                 | ACAD REFERENCE NO. 342 ENG MASTER |             |                  |        |  |
|-------------------------------------------------------------|-------------------------------------------------------------------------------------------------------------------------------------------------------------------------------------------------|-----------------------------------|-------------|------------------|--------|--|
|                                                             |                                                                                                                                                                                                 | DRAWN:                            | J.LEE       | DATE: OCT. 06/09 |        |  |
|                                                             |                                                                                                                                                                                                 | CHECKED:                          |             | DATE:            |        |  |
| EDAC INC                                                    | THESE DRAWINGS AND SPECIFICATIONS ARE THE PROPERTY OF EDAC INC.,AND SHALL NOT BE REPRODUCED,OR COPIED OR USED AS THE BASIS FOR THE MANUFACTURE OR SALE OF APPARATUS WITHOUT WRITTEN PERMISSION. | SCALE:                            | NTS         | SHEET :          | 2 OF 3 |  |
| TORONTO, ONTARIO                                            |                                                                                                                                                                                                 | DRAWING                           | NUMBER      |                  | ISSUE  |  |
| YOUR CONNECTION TO QUALITY & SERVICE                        |                                                                                                                                                                                                 | 3                                 | 42 Assembly |                  | 1      |  |