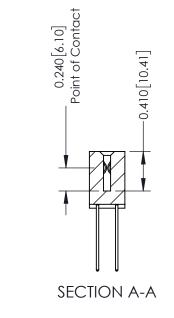

Mounting Option 01-No Mounting Lugs **Contact Detail** 

542-Wire Wrap .025 Sq.(0.64 Sq.) - Tail LG=.655(16.64) .100 [2.54] Contact Spacing x .200 [5.08] Row Spacing

THIS IS A C.A.D. GENERATED DRAWING DO NOT MAKE MANUAL REVISIONS TO MAS

THIS IS A C.A.D. GENERATED DRAWING DO NOT MAKE MANUAL REVISIONS TO MASTER. ISSUE NUMBER

ORIGINAL

1

| 342 / 392 Series Card Edge Connector<br>Contact Bend Detail |                                                                                                                                                                                                 | ACAD REFERENCE NO. 342 ENG MASTER |             |                  |        |  |
|-------------------------------------------------------------|-------------------------------------------------------------------------------------------------------------------------------------------------------------------------------------------------|-----------------------------------|-------------|------------------|--------|--|
|                                                             |                                                                                                                                                                                                 | DRAWN:                            | J.LEE       | DATE: OCT. 06/09 |        |  |
|                                                             |                                                                                                                                                                                                 | CHECKED:                          |             | DATE:            |        |  |
| EDAC INC                                                    | THESE DRAWINGS AND SPECIFICATIONS ARE THE PROPERTY OF EDAC INC.,AND SHALL NOT BE REPRODUCED,OR COPIED OR USED AS THE BASIS FOR THE MANUFACTURE OR SALE OF APPARATUS WITHOUT WRITTEN PERMISSION. | SCALE:                            | NTS         | SHEET :          | 2 OF 3 |  |
| TORONTO, ONTARIO                                            |                                                                                                                                                                                                 | DRAWING                           | NUMBER      |                  | ISSUE  |  |
| YOUR CONNECTION TO QUALITY & SERVICE                        |                                                                                                                                                                                                 | 3                                 | 42 Assembly |                  | 1      |  |