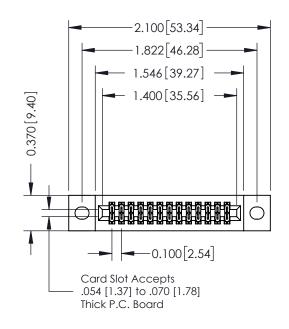

## **See Accompanying Pages for:**

- **Contact Bend Details**
- **Mounting Options**

| 342 / 392 Card Edge Connector |
|-------------------------------|
| Part Number: 342-026-500-202  |

342 ENG MASTER J.LEE DATE: OCT. 06/09 SHEET 1 OF 3 NTS