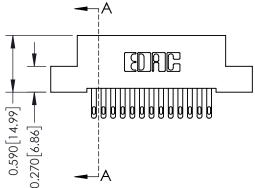

## 0.240 [6.10] Point of Contact 0.410[10.41] **SECTION A-A**

## **See Accompanying Pages for:**

- **Contact Bend Details**
- **Mounting Options**

| 342 / 392 Card Edge Connector |
|-------------------------------|
| Part Number: 342-026-500-202  |

342 ENG MASTER J.LEE DATE: OCT. 06/09 SHEET 1 OF 3 NTS