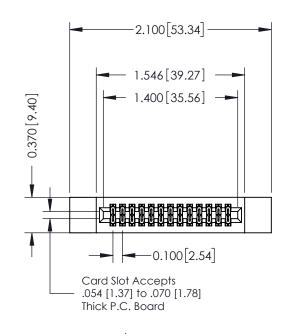

## **See Accompanying Pages for:**

- Contact Bend Details
- Mounting Options

J.LEE

342 Assembly

NTS

342 ENG MASTER

DATE: OCT. 06/09

SHEET 1 OF 3

342 / 392 Card Edge Connector

THIS IS A C.A.D. GENERATED DRAWING DO NOT MAKE MANUAL REVISIONS TO MASTER. ISSUE NUMBER

ORIGINAL

1

| 342 / 392 Series Card Edge Connector<br>Contact Bend Detail |                                                                                                                                    |          | ACAD REFERENCE NO. 342 ENG MASTER |                  |        |  |  |
|-------------------------------------------------------------|------------------------------------------------------------------------------------------------------------------------------------|----------|-----------------------------------|------------------|--------|--|--|
|                                                             |                                                                                                                                    |          | J.LEE                             | DATE: OCT. 06/09 |        |  |  |
| Confider bend beldii                                        |                                                                                                                                    | CHECKED: |                                   | DATE:            |        |  |  |
| TORONTO, ONTARIO                                            | THESE DRAWINGS AND SPECIFICATIONS ARE THE PROPERTY OF EDAC INC.,AND SHALL NOT BE REPRODUCED,OR COPIED OR USED AS THE BASIS FOR THE | SCALE:   | NTS                               | SHEET :          | 2 OF 3 |  |  |
|                                                             |                                                                                                                                    | DRAWING  | NUMBER                            |                  | ISSUE  |  |  |
| YOUR CONNECTION TO QUALITY & SERVICE                        | MANUFACTURE OR SALE OF APPARATUS                                                                                                   | 3        | 42 Assembly                       |                  | 1      |  |  |