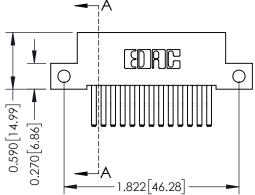

## **Mounting Option**

12-.128 (3.25) Dia. Side Mounting Holes

**Contact Detail** 

560-Extender Board Bend (Code 523 Contacts) .100 [2.54] Contact Spacing x .200 [5.08] Row Spacing THIS IS A C.A.D. GENERATED DRAWING

## **See Accompanying Pages for:**

- Contact Bend Details
- Mounting Options

J.LEE

342 Assembly

NTS

342 ENG MASTER

DATE: OCT. 06/09

SHEET 1 OF 3