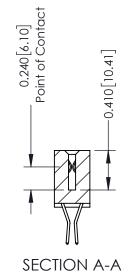

## **Mounting Option**

12-.128 (3.25) Dia. Side Mounting Holes

**Contact Detail** 

560-Extender Board Bend (Code 523 Contacts) .100 [2.54] Contact Spacing x .200 [5.08] Row Spacing THIS IS A C.A.D. GENERATED DRAWING

342 / 392 Card Edge Connector

THIS IS A C.A.D. GENERATED DRAWING DO NOT MAKE MANUAL REVISIONS TO MASTER. ISSUE NUMBER

ORIGINAL

1

| 342 / 392 Series Card Edge Connector<br>Contact Bend Detail |                                                                                                                                    |          | ACAD REFERENCE NO. 342 ENG MASTER |                  |        |  |  |
|-------------------------------------------------------------|------------------------------------------------------------------------------------------------------------------------------------|----------|-----------------------------------|------------------|--------|--|--|
|                                                             |                                                                                                                                    |          | J.LEE                             | DATE: OCT. 06/09 |        |  |  |
| Confider bend beldii                                        |                                                                                                                                    | CHECKED: |                                   | DATE:            |        |  |  |
| TORONTO, ONTARIO                                            | THESE DRAWINGS AND SPECIFICATIONS ARE THE PROPERTY OF EDAC INC.,AND SHALL NOT BE REPRODUCED,OR COPIED OR USED AS THE BASIS FOR THE | SCALE:   | NTS                               | SHEET :          | 2 OF 3 |  |  |
|                                                             |                                                                                                                                    | DRAWING  | NUMBER                            |                  | ISSUE  |  |  |
| YOUR CONNECTION TO QUALITY & SERVICE                        | MANUFACTURE OR SALE OF APPARATUS                                                                                                   | 3        | 42 Assembly                       |                  | 1      |  |  |