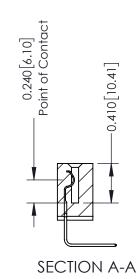

**Mounting Option** 02-.128 (3.25) Wide Mounting Slots

**Contact Detail** 

558-90 Degree Bend (Code 541 Contacts) .100 [2.54] Contact Spacing x .200 [5.08] Row Spacing

**--**0.100[2.54]

Card Slot Accepts .054 [1.37] to .070 [1.78] Thick P.C. Board