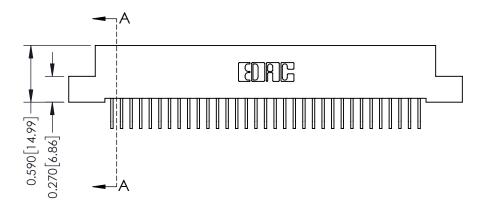

342 Assembly

THIS IS A C.A.D. GENERATED DRAWING DO NOT MAKE MANUAL REVISIONS TO MASTER. ISSUE NUMBER

ORIGINAL

1

| 342 / 392 Series Card Edge Connector<br>Contact Bend Detail |                                                                                                                                                                                                  | ACAD REFERENCE NO. 342 ENG MASTER |             |                  |        |
|-------------------------------------------------------------|--------------------------------------------------------------------------------------------------------------------------------------------------------------------------------------------------|-----------------------------------|-------------|------------------|--------|
|                                                             |                                                                                                                                                                                                  | DRAWN:                            | J.LEE       | DATE: OCT. 06/09 |        |
|                                                             |                                                                                                                                                                                                  | CHECKED:                          |             | DATE:            |        |
| TORONTO, ONTARIO                                            | THESE DRAWINGS AND SPECIFICATIONS ARE THE PROPERTY OF EDAC INC. AND SHALL NOT BE REPRODUCED, OR COPIED OR USED AS THE BASIS FOR THE MANUFACTURE OR SALE OF APPARATUS WITHOUT WRITTEN PERMISSION. | SCALE:                            | NTS         | SHEET :          | 2 OF 3 |
|                                                             |                                                                                                                                                                                                  | DRAWING                           | NUMBER      |                  | ISSUE  |
| YOUR CONNECTION TO QUALITY & SERVICE                        |                                                                                                                                                                                                  | 3                                 | 42 Assembly |                  | 1      |