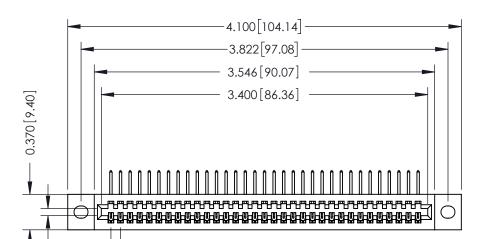

342 Assembly

THIS IS A C.A.D. GENERATED DRAWING DO NOT MAKE MANUAL REVISIONS TO MASTER. ISSUE NUMBER

ORIGINAL

1

| 342 / 392 Series Card Edge Connector<br>Contact Bend Detail |                                                                                                                                                                                                  | ACAD REFERENCE NO. 342 ENG MASTER |             |                  |        |
|-------------------------------------------------------------|--------------------------------------------------------------------------------------------------------------------------------------------------------------------------------------------------|-----------------------------------|-------------|------------------|--------|
|                                                             |                                                                                                                                                                                                  | DRAWN:                            | J.LEE       | DATE: OCT. 06/09 |        |
|                                                             |                                                                                                                                                                                                  | CHECKED:                          |             | DATE:            |        |
| TORONTO, ONTARIO                                            | THESE DRAWINGS AND SPECIFICATIONS ARE THE PROPERTY OF EDAC INC. AND SHALL NOT BE REPRODUCED, OR COPIED OR USED AS THE BASIS FOR THE MANUFACTURE OR SALE OF APPARATUS WITHOUT WRITTEN PERMISSION. | SCALE:                            | NTS         | SHEET :          | 2 OF 3 |
|                                                             |                                                                                                                                                                                                  | DRAWING                           | NUMBER      |                  | ISSUE  |
| YOUR CONNECTION TO QUALITY & SERVICE                        |                                                                                                                                                                                                  | 3                                 | 42 Assembly |                  | 1      |