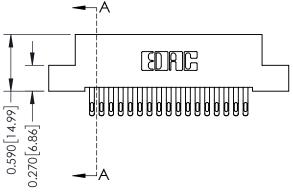

## **Mounting Option**

08-#4-40 Unified Threaded Inserts

## **Contact Detail**

555-Extender Board Bend (Code 500 Contacts) .100 [2.54] Contact Spacing x .200 [5.08] Row Spacing

0.410[10.41]





## 342 / 392 Card Edge Connector Part Number: 342-034-555-208

YOUR CONNECTION TO QUALITY & SERVICE

|   | ACAD REFERENCE NO | 342 ENG MASTER   |
|---|-------------------|------------------|
|   | DRAWN: J.LEE      | DATE: OCT. 06/09 |
|   | CHECKED:          | DATE:            |
|   | SCALE: NTS        | SHEET 1 OF 3     |
| ) | DRAWING NUMBER    | ISSUE            |

342 Assembly

SECTION A-A

## **See Accompanying Pages for:**

- **Contact Bend Details**
- **Mounting Options**

THIS IS A C.A.D. GENERATED DRAWING DO NOT MAKE MANUAL REVISIONS TO MASTER. ISSUE NUMBER

ORIGINAL

1



| 342 / 392 Series Card Edge           | ACAD REFERENCE NO. 342 ENG MASTER