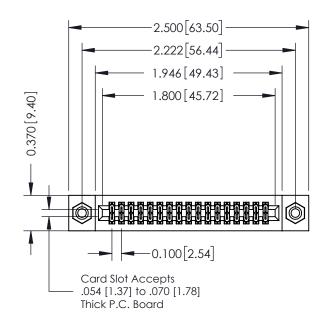

## 342 / 392 Card Edge Connector Part Number: 342-034-555-208

YOUR CONNECTION TO QUALITY & SERVICE

|   | ACAD REFERENCE NO | 342 ENG MASTER   |
|---|-------------------|------------------|
|   | DRAWN: J.LEE      | DATE: OCT. 06/09 |
|   | CHECKED:          | DATE:            |
|   | SCALE: NTS        | SHEET 1 OF 3     |
| ) | DRAWING NUMBER    | ISSUE            |

342 Assembly

SECTION A-A