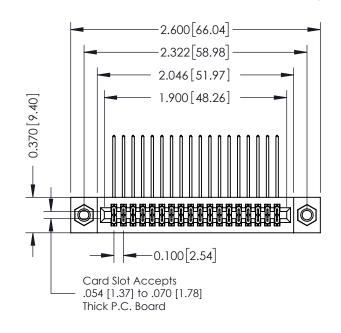

## **See Accompanying Pages for:**

- **Contact Bend Details**
- **Mounting Options**

| 342 / 392 Card Edge Connector |
|-------------------------------|
| Part Number: 342-036-559-207  |

342 ENG MASTER DATE: OCT. 06/09 J.LEE NTS SHEET 1 OF 3