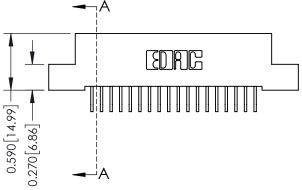

## **Mounting Option**

07-M3-0.5 Metric Threaded Inserts

## **Contact Detail**

559-90 Degree Bend (Code 541 Contacts) .100 [2.54] Contact Spacing x .200 [5.08] Row Spacing





## 0.240 [6.10] Point of Contact 0.410[10.41] SECTION A-A

## **See Accompanying Pages for:**

- **Contact Bend Details**
- **Mounting Options**

| 342 / 392 Card Edge Connector |
|-------------------------------|
| Part Number: 342-036-559-207  |



342 ENG MASTER DATE: OCT. 06/09 J.LEE NTS SHEET 1 OF 3

342 Assembly

THIS IS A C.A.D. GENERATED DRAWING DO NOT MAKE MANUAL REVISIONS TO MASTER. ISSUE NUMBER

ORIGINAL

1



| 342 / 392 Series Card Edge Connector<br>Contact Bend Detail |                                                                                                                                     | ACAD REFERENCE NO. 342 ENG MASTER |             |          |          |
|-------------------------------------------------------------|----------------------------------------