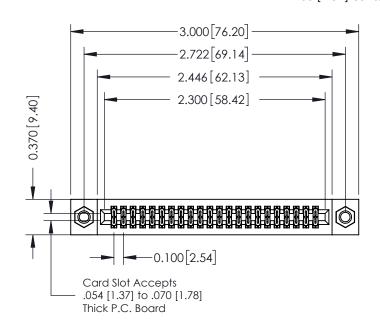

## **Contact Detail**

520-P.C. Tail .030x.018(0.76x0.46) - Tail LG=.185(4.70) .100 [2.54] Contact Spacing x .200 [5.08] Row Spacing

## **See Accompanying Pages for:**

- **Contact Bend Details**
- **Mounting Options**

| 342 / 392 Card Edge Connector |
|-------------------------------|
| Part Number: 342-044-520-207  |

WITHOUT WRITTEN PERMISSION.