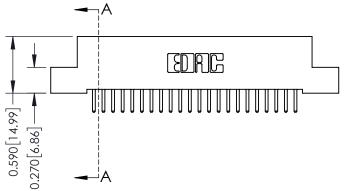

Mounting Option 07-M3-0.5 Metric Threaded Inserts

## **Contact Detail**

520-P.C. Tail .030x.018(0.76x0.46) - Tail LG=.185(4.70) .100 [2.54] Contact Spacing x .200 [5.08] Row Spacing





## 0.240 [6.10] Point of Contact 0.410[10.41] **SECTION A-A**

## **See Accompanying Pages for:**

- **Contact Bend Details**
- **Mounting Options**

| 342 / 392 Card Edge Connector |
|-------------------------------|
| Part Number: 342-044-520-207  |



WITHOUT WRITTEN PERMISSION.

| ACAD REFERENCE NO. 342 ENG MASTER |                  |  |  |  |
|-----------------------------------|------------------|--|--|--|
| DRAWN: J.LEE                      | DATE: OCT. 06/09 |  |  |  |
| CHECKED:                          | DATE:            |  |  |  |
| SCALE: NTS                        | SHEET 1 OF 3     |  |  |  |
| DRAWING NUMBER                    | ISSUE            |  |  |  |

342 Assembly

THIS IS A C.A.D. GENERATED DRAWING DO NOT MAKE MANUAL REVISIONS TO MASTER. ISSUE NUMBER

ORIGINAL

1