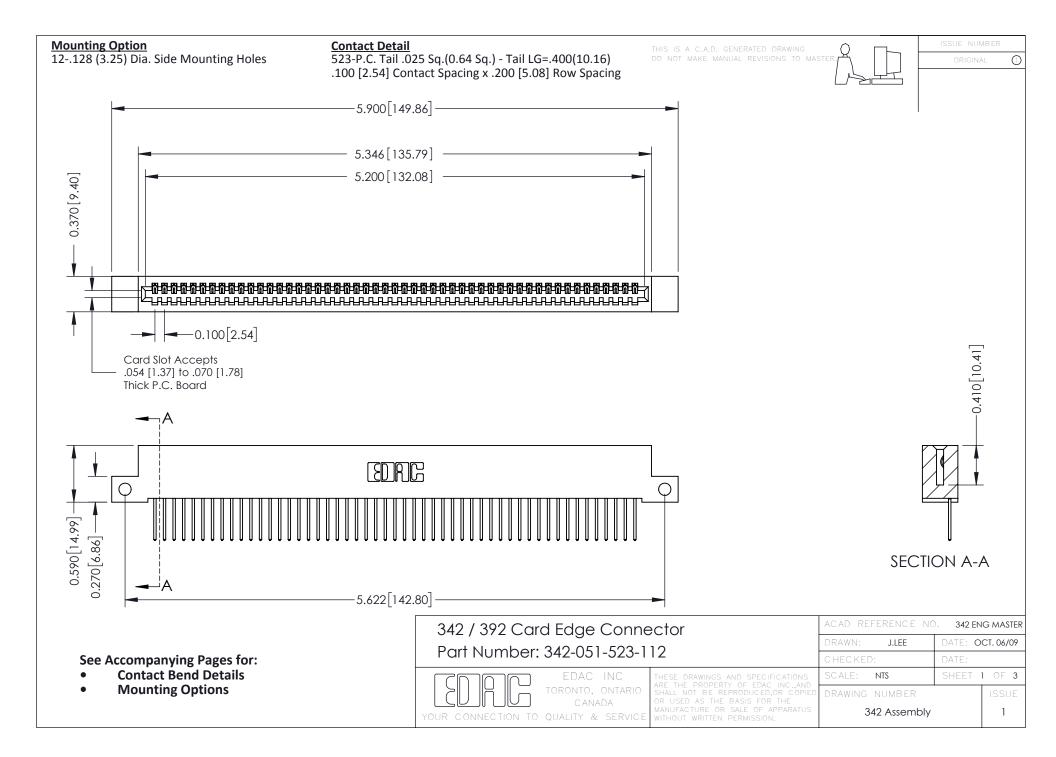

THIS IS A C.A.D. GENERATED DRAWING DO NOT MAKE MANUAL REVISIONS TO MASTER. ISSUE NUMBER

ORIGINAL

1



| 342 / 392 Series Card Edge Connector<br>Contact Bend Detail |                                                                                                                                                                                                  | ACAD REFERENCE NO. 342 ENG MASTER |             |                  |        |
|-------------------------------------------------------------|--------------------------------------------------------------------------------------------------------------------------------------------------------------------------------------------------|-----------------------------------|-------------|------------------|--------|
|