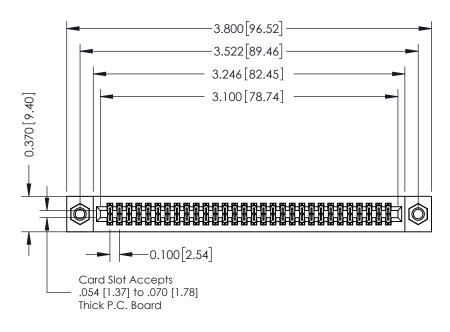

## **See Accompanying Pages for:**

- **Contact Bend Details**
- **Mounting Options**

342 / 392 Card Edge Connector Part Number: 342-060-542-207

YOUR CONNECTION TO QUALITY & SERVICE

342 ENG MASTER J.LEE DATE: OCT. 06/09 SHEET 1 OF 3

342 Assembly

THIS IS A C.A.D. GENERATED DRAWING DO NOT MAKE MANUAL REVISIONS TO MASTER. ISSUE NUMBER

ORIGINAL

1

| 342 / 392 Series Card Edge Connector<br>Contact Bend Detail |                                                                                                                                                                                                  | ACAD REFERENCE NO. 342 ENG MASTER |             |                  |        |
|-------------------------------------------------------------|--------------------------------------------------------------------------------------------------------------------------------------------------------------------------------------------------|-----------------------------------|-------------|------------------|--------|
|                                                             |                                                                                                                                                                                                  | DRAWN:                            | J.LEE       | DATE: OCT. 06/09 |        |
|                                                             |                                                                                                                                                                                                  | CHECKED:                          |             | DATE:            |        |
| TORONTO, ONTARIO                                            | THESE DRAWINGS AND SPECIFICATIONS ARE THE PROPERTY OF EDAC INC. AND SHALL NOT BE REPRODUCED, OR COPIED OR USED AS THE BASIS FOR THE MANUFACTURE OR SALE OF APPARATUS WITHOUT WRITTEN PERMISSION. | SCALE:                            | NTS         | SHEET :          | 2 OF 3 |
|                                                             |                                                                                                                                                                                                  | DRAWING                           | NUMBER      |                  | ISSUE  |
| YOUR CONNECTION TO QUALITY & SERVICE                        |                                                                                                                                                                                                  | 3                                 | 42 Assembly |                  | 1      |