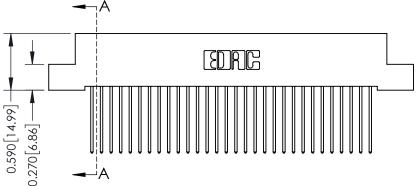

342 Assembly

THIS IS A C.A.D. GENERATED DRAWING DO NOT MAKE MANUAL REVISIONS TO MASTER. ISSUE NUMBER

ORIGINAL

1

| 342 / 392 Series Card Edge Connector<br>Contact Bend Detail |                                                                                                                                                                                                  | ACAD REFERENCE NO. 342 ENG MASTER |             |                  |        |
|-------------------------------------------------------------|--------------------------------------------------------------------------------------------------------------------------------------------------------------------------------------------------|-----------------------------------|-------------|------------------|--------|
|                                                             |                                                                                                                                                                                                  | DRAWN:                            | J.LEE       | DATE: OCT. 06/09 |        |
|                                                             |                                                                                                                                                                                                  | CHECKED:                          |             | DATE:            |        |
| TORONTO, ONTARIO                                            | THESE DRAWINGS AND SPECIFICATIONS ARE THE PROPERTY OF EDAC INC. AND SHALL NOT BE REPRODUCED, OR COPIED OR USED AS THE BASIS FOR THE MANUFACTURE OR SALE OF APPARATUS WITHOUT WRITTEN PERMISSION. | SCALE:                            | NTS         | SHEET :          | 2 OF 3 |
|                                                             |                                                                                                                                                                                                  | DRAWING                           | NUMBER      |                  | ISSUE  |
| YOUR CONNECTION TO QUALITY & SERVICE                        |                                                                                                                                                                                                  | 3                                 | 42 Assembly |                  | 1      |