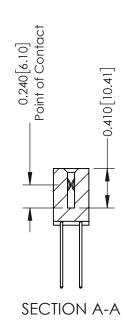

342 Assembly

THIS IS A C.A.D. GENERATED DRAWING DO NOT MAKE MANUAL REVISIONS TO MASTER. ISSUE NUMBER

ORIGINAL

1

| 342 / 392 Series Card Edge Connector<br>Contact Bend Detail |                                                                                                                                                                                                  | ACAD REFERENCE NO. 342 ENG MASTER |             |                  |        |
|-------------------------------------------------------------|--------------------------------------------------------------------------------------------------------------------------------------------------------------------------------------------------|-----------------------------------|-------------|------------------|--------|
|                                                             |                                                                                                                                                                                                  | DRAWN:                            | J.LEE       | DATE: OCT. 06/09 |        |
|                                                             |                                                                                                                                                                                                  | CHECKED:                          |             | DATE:            |        |
| TORONTO, ONTARIO                                            | THESE DRAWINGS AND SPECIFICATIONS ARE THE PROPERTY OF EDAC INC. AND SHALL NOT BE REPRODUCED, OR COPIED OR USED AS THE BASIS FOR THE MANUFACTURE OR SALE OF APPARATUS WITHOUT WRITTEN PERMISSION. | SCALE:                            | NTS         | SHEET :          | 2 OF 3 |
|                                                             |                                                                                                                                                                                                  | DRAWING                           | NUMBER      |                  | ISSUE  |
| YOUR CONNECTION TO QUALITY & SERVICE                        |                                                                                                                                                                                                  | 3                                 | 42 Assembly |                  | 1      |