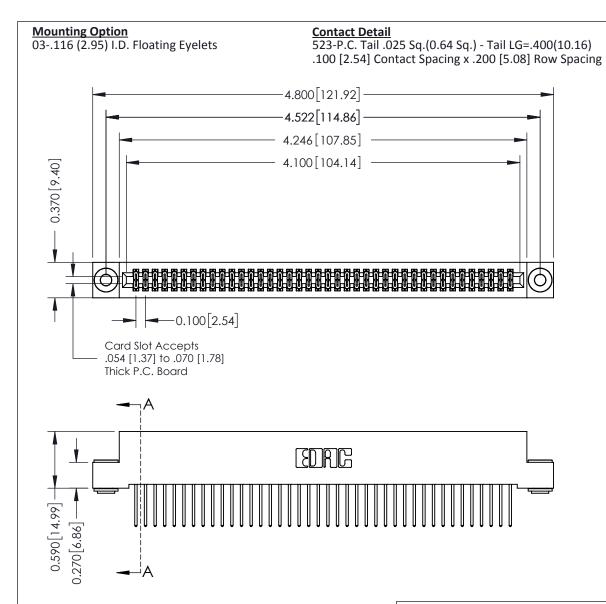

THIS IS A C.A.D. GENERATED DRAWING DO NOT MAKE MANUAL REVISIONS TO MASTER

ISSUE NUMBER

ORIGINAL

1

| 342 / 392 Card Edge Connector<br>Mounting Options |                                                                                                                                                                                               | ACAD REFERENCE NO. 342 ENG MASTER |                         |        |  |  |
|---------------------------------------------------|-----------------------------------------------------------------------------------------------------------------------------------------------------------------------------------------------|-----------------------------------|-------------------------|--------|--|--|
|                                                   |                                                                                                                                                                                               | DRAWN: J.LEE                      | DATE: <b>OCT. 06/09</b> |        |  |  |
|                                                   |                                                                                                                                                                                               | CHECKED:                          | DATE:                   |        |  |  |
| TORONTO, ONTARIO                                  | THESE DRAWINGS AND SPECIFICATIONS ARE THE PROPERTY OF EDAC INCAND SHALL NOT BE REPRODUCED,OR COPIED OR USED AS THE BASIS FOR THE MANUFACTURE OR SALE OF APPARATUS WITHOUT WRITTEN PERMISSION. | SCALE: NTS                        | SHEET :                 | 3 OF 3 |  |  |
|                                                   |                                                                                                                                                                                               | DRAWING NUMBER                    | •                       | ISSUE  |  |  |
| YOUR CONNECTION TO QUALITY & SERVICE              |                                                                                                                                                                                               | 342 Assembly                      |                         | 1      |  |  |