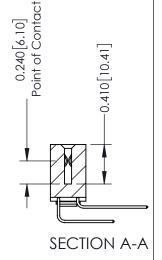

## **See Accompanying Pages for:**

- **Contact Bend Details**
- **Mounting Options**

342 / 392 Card Edge Connector Part Number: 342-084-559-203

YOUR CONNECTION TO QUALITY & SERVICE

342 ENG MASTER J.LEE DATE: OCT. 06/09 SHEET 1 OF 3