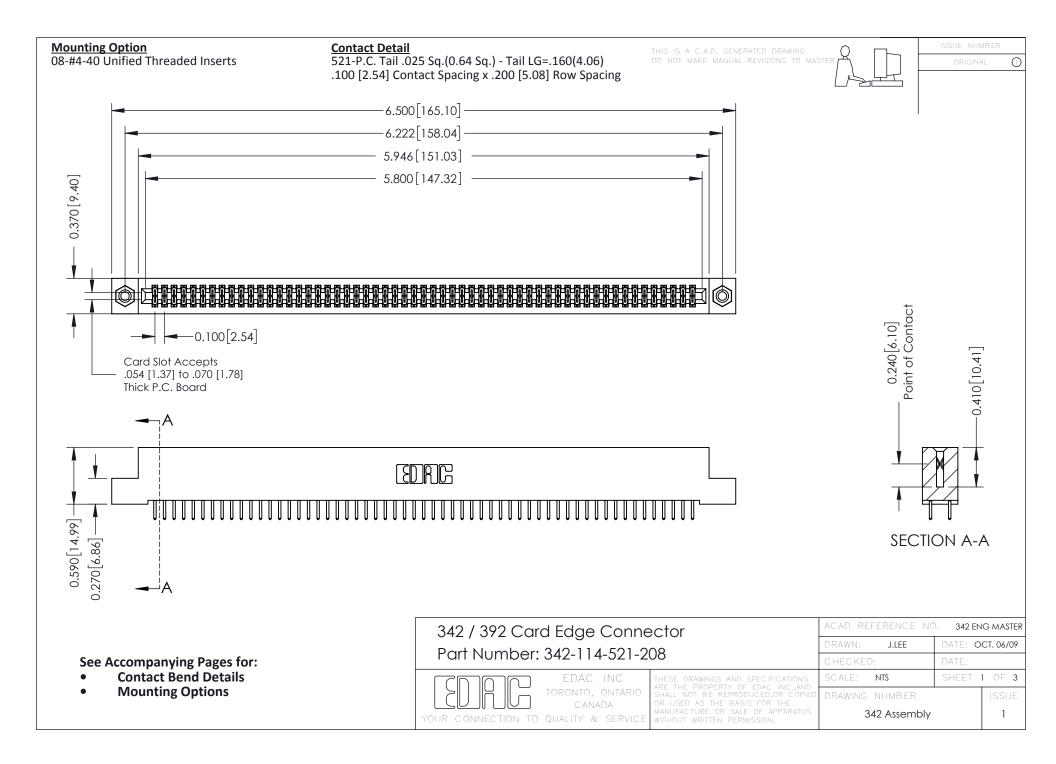

THIS IS A C.A.D. GENERATED DRAWING DO NOT MAKE MANUAL REVISIONS TO MASTER. ISSUE NUMBER

ORIGINAL

1



| 342 / 392 Series Card Edge Connector<br>Contact Bend Detail |                                                                                                                                                                                                  | ACAD REFERENCE NO. 342 ENG MASTER |             |                  |        |
|-------------------------------------------------------------|--------------------------------------------------------------------------------------------------------------------------------------------------------------------------------------------------|-----------------------------------|-------------|------------------|--------|
|