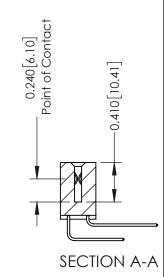

**Mounting Option** 01-No Mounting Lugs **Contact Detail** 

559-90 Degree Bend (Code 541 Contacts) .100 [2.54] Contact Spacing x .200 [5.08] Row Spacing

**See Accompanying Pages for:** 

- **Contact Bend Details**
- **Mounting Options**

342 Assembly

THIS IS A C.A.D. GENERATED DRAWING DO NOT MAKE MANUAL REVISIONS TO MASTER. ISSUE NUMBER

ORIGINAL

1

| 342 / 392 Series Card Edge Connector<br>Contact Bend Detail |                                                                                                                                   | ACAD REFERENCE NO. 342 ENG MASTER |             |                  |        |
|-------------------------------------------------------------|-----------------------------------------------------------------------------------------------------------------------------------|-----------------------------------|-------------|------------------|--------|
|                                                             |                                                                                                                                   | DRAWN:                            | J.LEE       | DATE: OCT. 06/09 |        |
|                                                             |                                                                                                                                   | CHECKED:                          |             | DATE:            |        |
| EDAC INC                                                    | ARE THE PROPERTY OF EDAC INC.,AND SHALL NOT BE REPRODUCED,OR COPIED OR USED AS THE BASIS FOR THE MANUFACTURE OR SALE OF APPARATUS | SCALE:                            | NTS         | SHEET :          | 2 OF 3 |
| TORONTO, ONTARIO                                            |                                                                                                                                   | DRAWING                           | NUMBER      |                  | ISSUE  |
| YOUR CONNECTION TO QUALITY & SERVICE                        |                                                                                                                                   | 3                                 | 42 Assembly |                  | 1      |