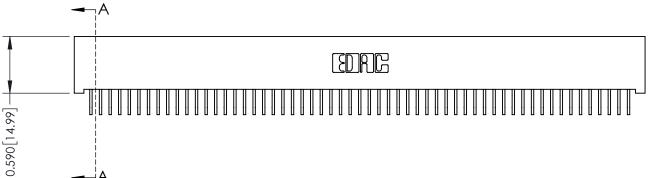

342 / 392 Card Edge Connector Part Number: 342-114-559-201

YOUR CONNECTION TO QUALITY & SERVICE

CANADA

| ACAD REFERENCE NO. 342 ENG MASTER |                  |  |  |  |
|-----------------------------------|------------------|--|--|--|
| DRAWN: J.LEE                      | DATE: OCT. 06/09 |  |  |  |
| CHECKED:                          | DATE:            |  |  |  |
| SCALE: NTS                        | SHEET 1 OF 3     |  |  |  |
| DRAWING NUMBER                    | ISSUE            |  |  |  |