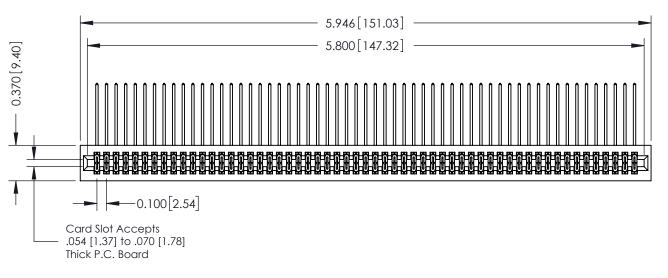

342 / 392 Card Edge Connector Part Number: 342-114-559-201

YOUR CONNECTION TO QUALITY & SERVICE

CANADA

| ACAD REFERENCE NO. 342 ENG MASTER |                  |  |  |  |
|-----------------------------------|------------------|--|--|--|
| DRAWN: J.LEE                      | DATE: OCT. 06/09 |  |  |  |
| CHECKED:                          | DATE:            |  |  |  |
| SCALE: NTS                        | SHEET 1 OF 3     |  |  |  |
| DRAWING NUMBER                    | ISSUE            |  |  |  |