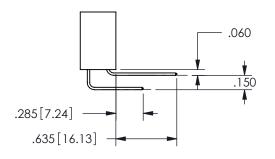

## <u>Contact Dimensions:</u> 500-Wire Hole .050x.025(1.27x0.64) - Tail LG=.260(6.60) .100 (2.54) Contact Spacing x .200 (5.08) Row Spacing

345/395 SERIES CARD EDGE CONNECTOR PART NUMBER: 345-006-500-407

CONTACT MATERIAL; COPPER ALLOY CONTACT PLATING: GOLD ON THE MATING AREA, TIN PLATING ON THE CONTACT TAILS, NICKEL UNDERPLATE

345/395 SERIES CARD EDGE CONNECTOR CONTACT CODE 555,556,558,559,560 DIMENSIONS