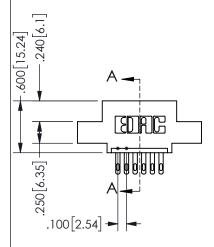

## <u>Contact Dimensions:</u> 500-Wire Hole .050x.025(1.27x0.64) - Tail LG=.260(6.60) .100 (2.54) Contact Spacing x .200 (5.08) Row Spacing

345/395 SERIES CARD EDGE CONNECTOR PART NUMBER: 345-006-500-407