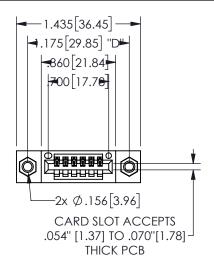

## <u>Contact Dimensions:</u> 500-Wire Hole .050x.025(1.27x0.64) - Tail LG=.260(6.60) .100 (2.54) Contact Spacing x .200 (5.08) Row Spacing

345/395 SERIES CARD EDGE CONNECTOR PART NUMBER: 345-006-500-407