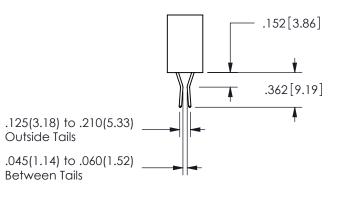

## <u>Contact Dimensions:</u> 500-Wire Hole .050x.025(1.27x0.64) - Tail LG=.260(6.60) .100 (2.54) Contact Spacing x .200 (5.08) Row Spacing

345/395 SERIES CARD EDGE CONNECTOR PART NUMBER: 345-006-500-407

CONTACT MATERIAL; COPPER ALLOY CONTACT PLATING: GOLD ON THE MATING AREA, TIN PLATING ON THE CONTACT TAILS, NICKEL UNDERPLATE

345/395 SERIES CARD EDGE CONNECTOR CONTACT CODE 555,556,558,559,560 DIMENSIONS