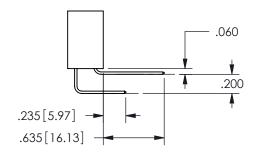

| .330[8.38]<br>CARD SLOT | .160[4.06]<br>POINT OF 7<br>CONTACT |
|-------------------------|-------------------------------------|
| .370[9.4] -             |                                     |

## SECTION A-A

ISSUE NUMBER ORIGINAL

1

**Contact Code 558** 

Contact Code 559

Contact Code 560

INSULATOR MATERIAL: THERMOPLASTIC POLYESTER, UL 94V-0

DAP MATERIAL AVAILABLE UPON REQUEST

CONTACT MATERIAL; COPPER ALLOY CONTACT PLATING: GOLD ON THE MATING AREA, TIN PLATING ON THE CONTACT TAILS, NICKEL UNDERPLATE

345/395 SERIES CARD EDGE CONNECTOR CONTACT CODE 555,556,558,559,560 DIMENSIONS