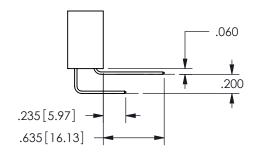

SECTION A-A

.160 4.06 .330[8.38] POINT OF CARD SLOT CONTACT .370 9.4

ISSUE NUMBER ORIGINAL

1

**Contact Code 558** 

Contact Code 559

**Contact Code 560** 

INSULATOR MATERIAL: THERMOPLASTIC POLYESTER, UL 94V-0

DAP MATERIAL AVAILABLE UPON REQUEST

CONTACT MATERIAL; COPPER ALLOY CONTACT PLATING: GOLD ON THE MATING AREA, TIN PLATING ON THE CONTACT TAILS, NICKEL UNDERPLATE

345/395 SERIES CARD EDGE CONNECTOR CONTACT CODE 555,556,558,559,560 DIMENSIONS