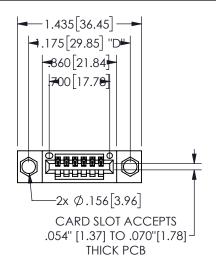

## <u>Contact Dimensions:</u> 542-Wire Wrap .025 Sq.(0.64 Sq.) - Tail LG=.645(16.38) .100 (2.54) Contact Spacing x .200 (5.08) Row Spacing

345/395 SERIES CARD EDGE CONNECTOR PART NUMBER: 345-006-542-404