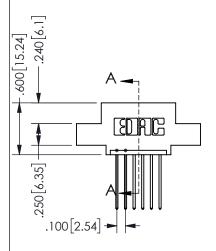

## <u>Contact Dimensions:</u> 542-Wire Wrap .025 Sq.(0.64 Sq.) - Tail LG=.645(16.38) .100 (2.54) Contact Spacing x .200 (5.08) Row Spacing

345/395 SERIES CARD EDGE CONNECTOR PART NUMBER: 345-006-542-404

SECTION A-A

.160 4.06 .330[8.38] POINT OF CARD SLOT CONTACT .370 9.4

ISSUE NUMBER ORIGINAL

1

**Contact Code 558** 

Contact Code 559

**Contact Code 560** 

INSULATOR MATERIAL: THERMOPLASTIC POLYESTER, UL 94V-0