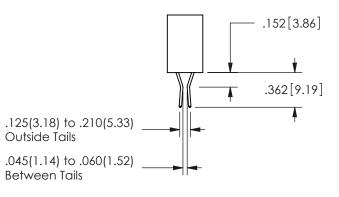

## <u>Contact Dimensions:</u> 542-Wire Wrap .025 Sq.(0.64 Sq.) - Tail LG=.645(16.38) .100 (2.54) Contact Spacing x .200 (5.08) Row Spacing

345/395 SERIES CARD EDGE CONNECTOR PART NUMBER: 345-006-542-404

DAP MATERIAL AVAILABLE UPON REQUEST

CONTACT MATERIAL; COPPER ALLOY CONTACT PLATING: GOLD ON THE MATING AREA, TIN PLATING ON THE CONTACT TAILS, NICKEL UNDERPLATE

345/395 SERIES CARD EDGE CONNECTOR CONTACT CODE 555,556,558,559,560 DIMENSIONS