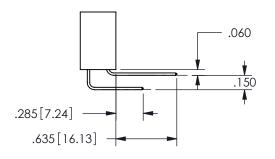

SECTION A-A

.160 4.06 .330[8.38] POINT OF CARD SLOT CONTACT .370 9.4

ISSUE NUMBER ORIGINAL

1

**Contact Code 558** 

Contact Code 559

**Contact Code 560** 

INSULATOR MATERIAL: THERMOPLASTIC POLYESTER, UL 94V-0

DAP MATERIAL AVAILABLE UPON REQUEST

CONTACT MATERIAL; COPPER ALLOY CONTACT PLATING: GOLD ON THE MATING AREA, TIN PLATING ON THE CONTACT TAILS, NICKEL UNDERPLATE

345/395 SERIES CARD EDGE CONNECTOR CONTACT CODE 555,556,558,559,560 DIMENSIONS