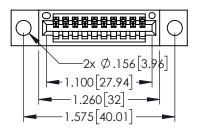

<u>Contact Dimensions:</u>
520-P.C. Tail .030x.018(0.76x0.46) - Tail LG=.175(4.45)
.100 (2.54) Contact Spacing x .200 (5.08) Row Spacing

ACAD REFERENCE NO. 345-ENG-MASTER

1

- INSULATOR MATERIAL: THERMOPLASTIC PBT BLACK, UL 94V-0
- CONTACT MATERIAL; COPPER TIN ALLOY CONTACT PLATING: GOLD ON THE MATING AREA, TIN PLATING ON THE CONTACT TAILS, NICKEL UNDERPLATE

| 345/395 SERIES CARD EDGE CONNECTOR   |                                                                                                                                                                                                                                                                                                                                                                                                                                                                                                                                                                                                                                                                                                                                                                                                                                                                                                                                                                                                                                                                                                                                                                                                                                                                                                                                                                                                                                                                                                                                                                                                                                                                                                                                                                                                                                                                                                                                                                                                                                                                                                                                |            | ACAD REFERENCE NO. 345-ENG-MAST |                 |         |  |
|--------------------------------------|--------------------------------------------------------------------------------------------------------------------------------------------------------------------------------------------------------------------------------------------------------------------------------------------------------------------------------------------------------------------------------------------------------------------------------------------------------------------------------------------------------------------------------------------------------------------------------------------------------------------------------------------------------------------------------------------------------------------------------------------------------------------------------------------------------------------------------------------------------------------------------------------------------------------------------------------------------------------------------------------------------------------------------------------------------------------------------------------------------------------------------------------------------------------------------------------------------------------------------------------------------------------------------------------------------------------------------------------------------------------------------------------------------------------------------------------------------------------------------------------------------------------------------------------------------------------------------------------------------------------------------------------------------------------------------------------------------------------------------------------------------------------------------------------------------------------------------------------------------------------------------------------------------------------------------------------------------------------------------------------------------------------------------------------------------------------------------------------------------------------------------|------------|---------------------------------|-----------------|---------|--|
| PART NUMBER: 345-010-520-6           |                                                                                                                                                                                                                                                                                                                                                                                                                                                                                                                                                                                                                                                                                                                                                                                                                                                                                                                                                                                                                                                                                                                                                                                                                                                                                                                                                                                                                                                                                                                                                                                                                                                                                                                                                                                                                                                                                                                                                                                                                                                                                                                                | DRAWN: R.S | TA.MONICA                       | DATE: <b>MA</b> | Y.16/20 |  |
| 1 AKT NOWDER. 343-010-320-604        |                                                                                                                                                                                                                                                                                                                                                                                                                                                                                                                                                                                                                                                                                                                                                                                                                                                                                                                                                                                                                                                                                                                                                                                                                                                                                                                                                                                                                                                                                                                                                                                                                                                                                                                                                                                                                                                                                                                                                                                                                                                                                                                                | CHECKED:   |                                 | DATE:           |         |  |
| EDAC INC                             | THESE DRAWINGS AND SPECIFICATIONS ARE THE PROPERTY OF EDAC INCAND                                                                                                                                                                                                                                                                                                                                                                                                                                                                                                                                                                                                                                                                                                                                                                                                                                                                                                                                                                                                                                                                                                                                                                                                                                                                                                                                                                                                                                                                                                                                                                                                                                                                                                                                                                                                                                                                                                                                                                                                                                                              | SCALE:     | 1:1                             | SHEET 1         | OF      |  |
| TORONTO, ONTARIO                     | SHALL NOT BE REPRODUCED,OR COPIED OR USED AS THE BASIS FOR THE                                                                                                                                                                                                                                                                                                                                                                                                                                                                                                                                                                                                                                                                                                                                                                                                                                                                                                                                                                                                                                                                                                                                                                                                                                                                                                                                                                                                                                                                                                                                                                                                                                                                                                                                                                                                                                                                                                                                                                                                                                                                 | DRAWING N  | UMBER                           |                 | ISSL    |  |
| YOUR CONNECTION TO QUALITY & SERVICE | MANUFACTURE OR SALE OF APPARATUS                                                                                                                                                                                                                                                                                                                                                                                                                                                                                                                                                                                                                                                                                                                                                                                                                                                                                                                                                                                                                                                                                                                                                                                                                                                                                                                                                                                                                                                                                                                                                                                                                                                                                                                                                                                                                                                                                                                                                                                                                                                                                               | 345-E      | ENG-MASTER                      |                 | 1       |  |
|                                      | The state of the s |            |                                 |                 |         |  |