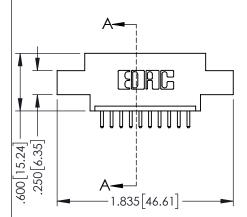

| 345/395 SERIES CARD EDGE CONNECTOR   |                                                                                                                                                                                                                                                                                                                                                                                                                                                                                                                                                                                                                                                                                                                                                                                                                                                                                                                                                                                                                                                                                                                                                                                                                                                                                                                                                                                                                                                                                                                                                                                                                                                                                                                                                                                                                                                                                                                                                                                                                                                                                                                                |            | ACAD REFERENCE NO. 345-ENG-MAST |                 |         |  |
|--------------------------------------|--------------------------------------------------------------------------------------------------------------------------------------------------------------------------------------------------------------------------------------------------------------------------------------------------------------------------------------------------------------------------------------------------------------------------------------------------------------------------------------------------------------------------------------------------------------------------------------------------------------------------------------------------------------------------------------------------------------------------------------------------------------------------------------------------------------------------------------------------------------------------------------------------------------------------------------------------------------------------------------------------------------------------------------------------------------------------------------------------------------------------------------------------------------------------------------------------------------------------------------------------------------------------------------------------------------------------------------------------------------------------------------------------------------------------------------------------------------------------------------------------------------------------------------------------------------------------------------------------------------------------------------------------------------------------------------------------------------------------------------------------------------------------------------------------------------------------------------------------------------------------------------------------------------------------------------------------------------------------------------------------------------------------------------------------------------------------------------------------------------------------------|------------|---------------------------------|-----------------|---------|--|
| PART NUMBER: 345-010-520-6           |                                                                                                                                                                                                                                                                                                                                                                                                                                                                                                                                                                                                                                                                                                                                                                                                                                                                                                                                                                                                                                                                                                                                                                                                                                                                                                                                                                                                                                                                                                                                                                                                                                                                                                                                                                                                                                                                                                                                                                                                                                                                                                                                | DRAWN: R.S | TA.MONICA                       | DATE: <b>MA</b> | Y.16/20 |  |
| 1 AKT NOWDER. 343-010-320-604        |                                                                                                                                                                                                                                                                                                                                                                                                                                                                                                                                                                                                                                                                                                                                                                                                                                                                                                                                                                                                                                                                                                                                                                                                                                                                                                                                                                                                                                                                                                                                                                                                                                                                                                                                                                                                                                                                                                                                                                                                                                                                                                                                | CHECKED:   |                                 | DATE:           |         |  |
| EDAC INC                             | THESE DRAWINGS AND SPECIFICATIONS ARE THE PROPERTY OF EDAC INCAND                                                                                                                                                                                                                                                                                                                                                                                                                                                                                                                                                                                                                                                                                                                                                                                                                                                                                                                                                                                                                                                                                                                                                                                                                                                                                                                                                                                                                                                                                                                                                                                                                                                                                                                                                                                                                                                                                                                                                                                                                                                              | SCALE:     | 1:1                             | SHEET 1         | OF      |  |
| TORONTO, ONTARIO                     | SHALL NOT BE REPRODUCED,OR COPIED OR USED AS THE BASIS FOR THE                                                                                                                                                                                                                                                                                                                                                                                                                                                                                                                                                                                                                                                                                                                                                                                                                                                                                                                                                                                                                                                                                                                                                                                                                                                                                                                                                                                                                                                                                                                                                                                                                                                                                                                                                                                                                                                                                                                                                                                                                                                                 | DRAWING N  | UMBER                           |                 | ISSL    |  |
| YOUR CONNECTION TO QUALITY & SERVICE | MANUFACTURE OR SALE OF APPARATUS                                                                                                                                                                                                                                                                                                                                                                                                                                                                                                                                                                                                                                                                                                                                                                                                                                                                                                                                                                                                                                                                                                                                                                                                                                                                                                                                                                                                                                                                                                                                                                                                                                                                                                                                                                                                                                                                                                                                                                                                                                                                                               | 345-E      | ENG-MASTER                      |                 | 1       |  |
|                                      | The state of the s |            |                                 |                 |         |  |