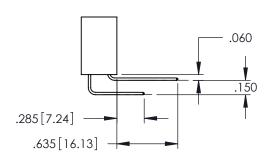

<u>Contact Dimensions:</u>
520-P.C. Tail .030x.018(0.76x0.46) - Tail LG=.175(4.45)
.100 (2.54) Contact Spacing x .200 (5.08) Row Spacing

ACAD REFERENCE NO. 345-ENG-MASTER

1

- INSULATOR MATERIAL: THERMOPLASTIC PBT BLACK, UL 94V-0
- CONTACT MATERIAL; COPPER TIN ALLOY CONTACT PLATING: GOLD ON THE MATING AREA, TIN PLATING ON THE CONTACT TAILS, NICKEL UNDERPLATE