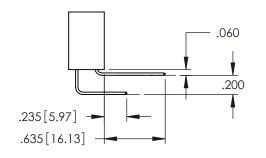

**Contact Code 558** 

Contact Code 559

**Contact Code 560** 

- INSULATOR MATERIAL: THERMOPLASTIC POLYESTER, UL 94V-0 DAP MATERIAL AVAILABLE UPON REQUEST

CONTACT MATERIAL; COPPER ALLOY CONTACT PLATING: GOLD ON THE MATING AREA, TIN PLATING ON THE CONTACT TAILS, NICKEL UNDERPLATE

345/395 SERIES CARD EDGE CONNECTOR CONTACT CODE 555,556,558,559,560 DIMENSIONS

YOUR CONNECTION TO QUALITY & SERVICE

|   | MEND REFERENCE NO. 343-LINO-MASTER |                  |  |  |  |
|---|------------------------------------|------------------|--|--|--|
|   | DRAWN: R.STA.MONICA                | DATE:MAY.16/2017 |  |  |  |
|   | CHECKED:                           | DATE:            |  |  |  |
|   | SCALE: 1:1                         | SHEET 2 OF 2     |  |  |  |
| D | DRAWING NUMBER                     | ISSUE            |  |  |  |
|   | 345-ENG-MASTER                     | 1                |  |  |  |