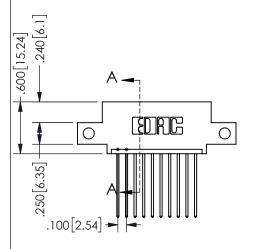

345/395 SERIES CARD EDGE CONNECTOR PART NUMBER: 345-010-541-412

YOUR CONNECTION TO QUALITY & SERVICE

**EDAC INC** TORONTO, ONTARIO CANADA

THESE DRAWINGS AND SPECIFICATIONS ARE THE PROPERTY OF EDAC INC.,AND SHALL NOT BE REPRODUCED,OR COPIED OR USED AS THE BASIS FOR THE MANUFACTURE OR SALE OF APPARATUS WITHOUT WRITTEN PERMISSION.

.160 4.06 .330[8.38] POINT OF CARD SLOT CONTACT .370 9.4

ISSUE NUMBER ORIGINAL

1

**Contact Code 558** 

Contact Code 559

**Contact Code 560** 

INSULATOR MATERIAL: THERMOPLASTIC POLYESTER, UL 94V-0 DAP MATERIAL AVAILABLE UPON REQUEST