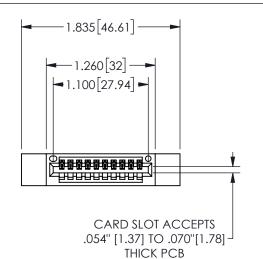

345/395 SERIES CARD EDGE CONNECTOR PART NUMBER: 345-010-541-412

YOUR CONNECTION TO QUALITY & SERVICE

**EDAC INC** TORONTO, ONTARIO CANADA

THESE DRAWINGS AND SPECIFICATIONS ARE THE PROPERTY OF EDAC INC.,AND SHALL NOT BE REPRODUCED,OR COPIED OR USED AS THE BASIS FOR THE MANUFACTURE OR SALE OF APPARATUS WITHOUT WRITTEN PERMISSION.

.160 4.06 .330[8.38] POINT OF CARD SLOT CONTACT .370 9.4

ISSUE NUMBER ORIGINAL

1

**Contact Code 558** 

Contact Code 559

**Contact Code 560** 

INSULATOR MATERIAL: THERMOPLASTIC POLYESTER, UL 94V-0 DAP MATERIAL AVAILABLE UPON REQUEST