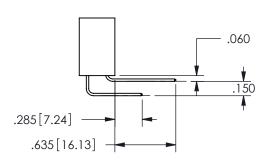

THIS IS A C.A.D. GENERATED DRAWING DO NOT MAKE MANUAL REVISIONS TO MASTER.

ISSUE NUMBER

ORIGINAL

1

Contact Dimensions: 541-Wire Wrap .025 Sq.(0.64 Sq.) - Tail LG=.750(19.05) .100 (2.54) Contact Spacing x .200 (5.08) Row Spacing

.160 4.06 .330[8.38] POINT OF CARD SLOT CONTACT .370 9.4

ISSUE NUMBER ORIGINAL

1

**Contact Code 558** 

Contact Code 559

**Contact Code 560** 

INSULATOR MATERIAL: THERMOPLASTIC POLYESTER, UL 94V-0 DAP MATERIAL AVAILABLE UPON REQUEST