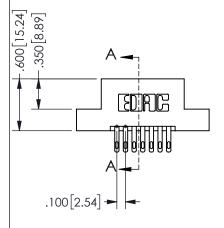

SECTION A-A

ISSUE NUMBER ORIGINAL

1

**Contact Code 558** 

Contact Code 559

**Contact Code 560** 

INSULATOR MATERIAL: THERMOPLASTIC POLYESTER, UL 94V-0 DAP MATERIAL AVAILABLE UPON REQUEST

CONTACT MATERIAL; COPPER ALLOY CONTACT PLATING: GOLD ON THE MATING AREA, TIN PLATING ON THE CONTACT TAILS, NICKEL UNDERPLATE