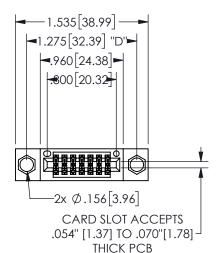

## 345/395 SERIES CARD EDGE CONNECTOR PART NUMBER: 345-014-500-204

YOUR CONNECTION TO QUALITY & SERVICE

**EDAC INC** TORONTO, ONTARIO CANADA

THESE DRAWINGS AND SPECIFICATIONS ARE THE PROPERTY OF EDAC INC.,AND SHALL NOT BE REPRODUCED, OR COPIED OR USED AS THE BASIS FOR THE MANUFACTURE OR SALE OF APPARATUS WITHOUT WRITTEN PERMISSION.