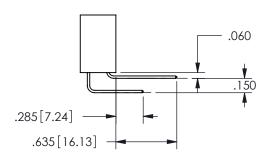

## <u>Contact Dimensions:</u> 500-Wire Hole .050x.025(1.27x0.64) - Tail LG=.260(6.60) .100 (2.54) Contact Spacing x .200 (5.08) Row Spacing

.160 4.06 .330[8.38] POINT OF CARD SLOT CONTACT .370 9.4 .200 [5.08] -