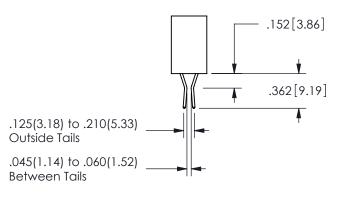

THIS IS A C.A.D. GENERATED DRAWING DO NOT MAKE MANUAL REVISIONS TO MASTER.

ISSUE NUMBER

ORIGINAL

1

**Contact Dimensions:** 523-P.C. Tail .025 Sq.(0.64 Sq.) - Tail LG=.390(9.91) .100 (2.54) Contact Spacing x .200 (5.08) Row Spacing

.160 4.06 .330[8.38] POINT OF CARD SLOT CONTACT .370 9.4