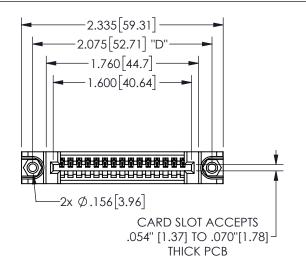

## 345/395 SERIES CARD EDGE CONNECTOR PART NUMBER: 345-015-523-188

YOUR CONNECTION TO QUALITY & SERVICE

**EDAC INC** TORONTO, ONTARIO CANADA

THESE DRAWINGS AND SPECIFICATIONS ARE THE PROPERTY OF EDAC INC.,AND SHALL NOT BE REPRODUCED,OR COPIED OR USED AS THE BASIS FOR THE MANUFACTURE OR SALE OF APPARATUS WITHOUT WRITTEN PERMISSION.