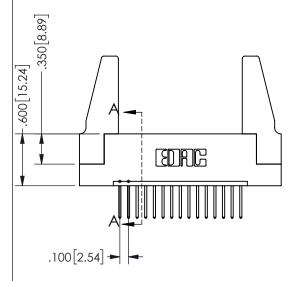

SECTION A-A

ISSUE NUMBER ORIGINAL

1

**Contact Code 558** 

Contact Code 559

**Contact Code 560** 

INSULATOR MATERIAL: THERMOPLASTIC POLYESTER, UL 94V-0

DAP MATERIAL AVAILABLE UPON REQUEST