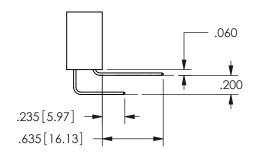

THIS IS A C.A.D. GENERATED DRAWING DO NOT MAKE MANUAL REVISIONS TO MASTER.

ISSUE NUMBER

ORIGINAL

1

<u>Contact Dimensions:</u>
520-P.C. Tail .030x.018(0.76x0.46) - Tail LG=.175(4.45)
.100 (2.54) Contact Spacing x .200 (5.08) Row Spacing

.160 4.06 .330[8.38] POINT OF CARD SLOT CONTACT