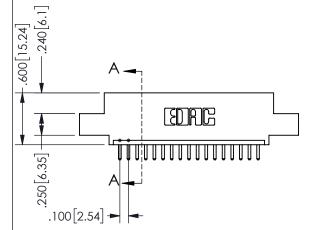

SECTION A-A

ISSUE NUMBER ORIGINAL

1

**Contact Code 558** 

Contact Code 559

**Contact Code 560** 

INSULATOR MATERIAL: THERMOPLASTIC POLYESTER, UL 94V-0

DAP MATERIAL AVAILABLE UPON REQUEST

CONTACT MATERIAL; COPPER ALLOY

CONTACT PLATING: GOLD ON THE MATING AREA, TIN PLATING ON THE CONTACT TAILS, NICKEL UNDERPLATE

## 345/395 SERIES CARD EDGE CONNECTOR CONTACT CODE 555,556,558,559,560 DIMENSIONS

YOUR CONNECTION TO QUALITY & SERVICE

**EDAC INC** TORONTO, ONTARIO CANADA

THESE DRAWINGS AND SPECIFICATIONS ARE THE PROPERTY OF EDAC INC.,AND SHALL NOT BE REPRODUCED, OR COPIED OR USED AS THE BASIS FOR THE MANUFACTURE OR SALE OF APPARATUS WITHOUT WRITTEN PERMISSION.