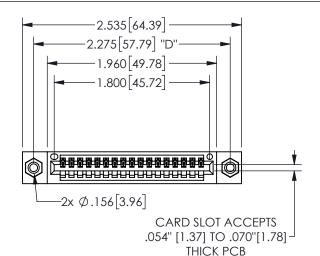

## 345/395 SERIES CARD EDGE CONNECTOR PART NUMBER: 345-017-520-408

YOUR CONNECTION TO QUALITY & SERVICE

**EDAC INC** TORONTO, ONTARIO CANADA

THESE DRAWINGS AND SPECIFICATIONS ARE THE PROPERTY OF EDAC INC.,AND SHALL NOT BE REPRODUCED, OR COPIED OR USED AS THE BASIS FOR THE MANUFACTURE OR SALE OF APPARATUS WITHOUT WRITTEN PERMISSION.