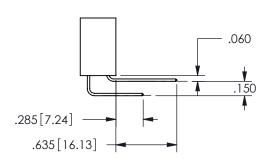

THIS IS A C.A.D. GENERATED DRAWING DO NOT MAKE MANUAL REVISIONS TO MASTER.

ISSUE NUMBER

ORIGINAL

1

<u>Contact Dimensions:</u>
520-P.C. Tail .030x.018(0.76x0.46) - Tail LG=.175(4.45)
.100 (2.54) Contact Spacing x .200 (5.08) Row Spacing

.160 4.06 .330[8.38] POINT OF CARD SLOT CONTACT