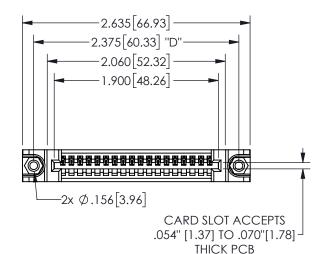

## SECTION A-A

345/395 SERIES CARD EDGE CONNECTOR PART NUMBER: 345-018-521-188

**EDAC INC** TORONTO, ONTARIO CANADA

THESE DRAWINGS AND SPECIFICATIONS ARE THE PROPERTY OF EDAC INC.,AND SHALL NOT BE REPRODUCED, OR COPIED OR USED AS THE BASIS FOR THE MANUFACTURE OR SALE OF APPARATUS WITHOUT WRITTEN PERMISSION.

345/395 SERIES CARD EDGE CONNECTOR CONTACT CODE 555,556,558,559,560 DIMENSIONS

YOUR CONNECTION TO QUALITY & SERVICE

**EDAC INC** TORONTO, ONTARIO CANADA

THESE DRAWINGS AND SPECIFICATIONS ARE THE PROPERTY OF EDAC INC.,AND SHALL NOT BE REPRODUCED, OR COPIED OR USED AS THE BASIS FOR THE MANUFACTURE OR SALE OF APPARATUS WITHOUT WRITTEN PERMISSION.