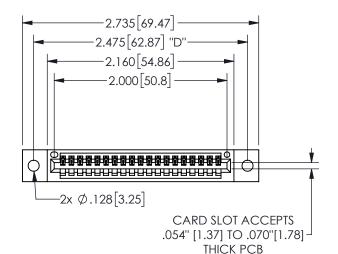

## <u>Contact Dimensions:</u> 544-Wire Wrap .050x.025(1.27x0.64) - Tail LG=.750(19.05) .100 (2.54) Contact Spacing x .200 (5.08) Row Spacing

345/395 SERIES CARD EDGE CONNECTOR PART NUMBER: 345-019-544-402