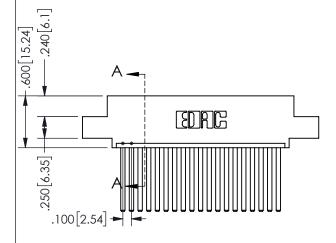

SECTION A-A

.160 4.06 .330[8.38] POINT OF CARD SLOT CONTACT .370 9.4

ORIGINAL 1

ISSUE NUMBER

**Contact Code 558** 

Contact Code 559

**Contact Code 560** 

INSULATOR MATERIAL: THERMOPLASTIC POLYESTER, UL 94V-0 DAP MATERIAL AVAILABLE UPON REQUEST

CONTACT MATERIAL; COPPER ALLOY CONTACT PLATING: GOLD ON THE MATING AREA, TIN PLATING ON THE CONTACT TAILS, NICKEL UNDERPLATE

345/395 SERIES CARD EDGE CONNECTOR CONTACT CODE 555,556,558,559,560 DIMENSIONS