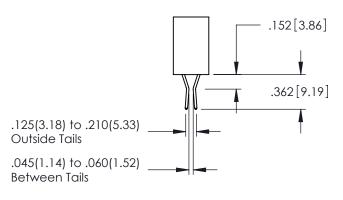

**Contact Code 558** 

Contact Code 559

**Contact Code 560** 

- INSULATOR MATERIAL: THERMOPLASTIC POLYESTER, UL 94V-0 DAP MATERIAL AVAILABLE UPON REQUEST

CONTACT MATERIAL; COPPER ALLOY CONTACT PLATING: GOLD ON THE MATING AREA, TIN PLATING ON THE CONTACT TAILS, NICKEL UNDERPLATE

345/395 SERIES CARD EDGE CONNECTOR CONTACT CODE 555,556,558,559,560 DIMENSIONS

YOUR CONNECTION TO QUALITY & SERVICE

|   | NOND REFERENCE NO. 343-ENO-MASTER |                  |  |  |
|---|-----------------------------------|------------------|--|--|
|   | DRAWN: R.STA.MONICA               | DATE:MAY.16/2017 |  |  |
| • | CHECKED:                          | DATE:            |  |  |
|   | SCALE: 1:1                        | SHEET 2 OF 2     |  |  |
| D | DRAWING NUMBER                    | ISSUE            |  |  |
|   | 345-ENG-MASTER                    | 1                |  |  |