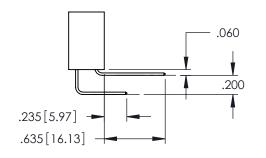

**Contact Code 558** 

Contact Code 559

**Contact Code 560** 

- INSULATOR MATERIAL: THERMOPLASTIC POLYESTER, UL 94V-0 DAP MATERIAL AVAILABLE UPON REQUEST

CONTACT MATERIAL; COPPER ALLOY CONTACT PLATING: GOLD ON THE MATING AREA, TIN PLATING ON THE CONTACT TAILS, NICKEL UNDERPLATE

345/395 SERIES CARD EDGE CONNECTOR CONTACT CODE 555,556,558,559,560 DIMENSIONS

YOUR CONNECTION TO QUALITY & SERVICE

|   | NOND REFERENCE NO. 343-ENO-MASTER |                  |  |  |
|---|-----------------------------------|------------------|--|--|
|   | DRAWN: R.STA.MONICA               | DATE:MAY.16/2017 |  |  |
| • | CHECKED:                          | DATE:            |  |  |
|   | SCALE: 1:1                        | SHEET 2 OF 2     |  |  |
| D | DRAWING NUMBER                    | ISSUE            |  |  |
|   | 345-ENG-MASTER                    | 1                |  |  |