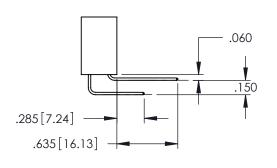

1

- INSULATOR MATERIAL: THERMOPLASTIC PBT BLACK, UL 94V-0
- CONTACT MATERIAL; COPPER TIN ALLOY CONTACT PLATING: GOLD ON THE MATING AREA, TIN PLATING ON THE CONTACT TAILS, NICKEL UNDERPLATE

| SECTION A-A |
|-------------|
|             |

| 345/395 SERIES CARD EDGE CONNECTOR PART NUMBER: 345-020-560-808 |                                                                   | ACAD REFERENCE NO. 345-ENG-MASTER  DRAWN: R.STA.MONICAL DATE:MAY.16/2017 |        |         |        |
|-----------------------------------------------------------------|-------------------------------------------------------------------|--------------------------------------------------------------------------|--------|---------|--------|
|                                                                 |                                                                   | CHECKE                                                                   |        | DATE:   |        |
| EDAC INC                                                        | THESE DRAWINGS AND SPECIFICATIONS ARE THE PROPERTY OF EDAC INCAND | SCALE:                                                                   | 1:1    | SHEET 1 | 1 OF 2 |
| TORONTO, ONTARIO                                                | SHALL NOT BE REPRODUCED, OR COPIED OR USED AS THE BASIS FOR THE   | DRAWING                                                                  | NUMBER |         | ISSUE  |
| YOUR CONNECTION TO QUALITY & SERVIC                             | MANUFACTURE OR SALE OF APPARATUS                                  | 345-ENG-MASTER                                                           |        |         | 1      |