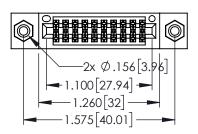

| 345/395 SERIES CARD EDGE CONNECTOR PART NUMBER: 345-020-560-808 |                                                                   | ACAD REFERENCE NO. 345-ENG-MASTER  DRAWN: R.STA.MONICAL DATE:MAY.16/2017 |        |         |        |
|-----------------------------------------------------------------|-------------------------------------------------------------------|--------------------------------------------------------------------------|--------|---------|--------|
|                                                                 |                                                                   | CHECKE                                                                   |        | DATE:   |        |
| EDAC INC                                                        | THESE DRAWINGS AND SPECIFICATIONS ARE THE PROPERTY OF EDAC INCAND | SCALE:                                                                   | 1:1    | SHEET 1 | 1 OF 2 |
| TORONTO, ONTARIO                                                | SHALL NOT BE REPRODUCED, OR COPIED OR USED AS THE BASIS FOR THE   | DRAWING                                                                  | NUMBER |         | ISSUE  |
| YOUR CONNECTION TO QUALITY & SERVIC                             | MANUFACTURE OR SALE OF APPARATUS                                  | 345-ENG-MASTER                                                           |        |         | 1      |

1

- INSULATOR MATERIAL: THERMOPLASTIC PBT BLACK, UL 94V-0
- CONTACT MATERIAL; COPPER TIN ALLOY CONTACT PLATING: GOLD ON THE MATING AREA, TIN PLATING ON THE CONTACT TAILS, NICKEL UNDERPLATE

| SECTION A-A |
|-------------|
|             |