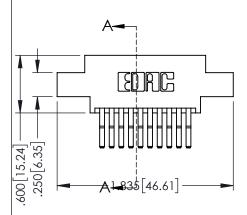

345/395 SERIES CARD EDGE CONNECTOR CONTACT CODE 555,556,558,559,560 DIMENSIONS

YOUR CONNECTION TO QUALITY & SERVICE

|   | NOND REFERENCE NO. 343-ENO-MASTER |                  |  |  |
|---|-----------------------------------|------------------|--|--|
|   | DRAWN: R.STA.MONICA               | DATE:MAY.16/2017 |  |  |
| • | CHECKED:                          | DATE:            |  |  |
|   | SCALE: 1:1                        | SHEET 2 OF 2     |  |  |
| D | DRAWING NUMBER                    | ISSUE            |  |  |
|   | 345-ENG-MASTER                    | 1                |  |  |

**Contact Code 558** 

Contact Code 559

**Contact Code 560** 

- INSULATOR MATERIAL: THERMOPLASTIC POLYESTER, UL 94V-0 DAP MATERIAL AVAILABLE UPON REQUEST

CONTACT MATERIAL; COPPER ALLOY CONTACT PLATING: GOLD ON THE MATING AREA, TIN PLATING ON THE CONTACT TAILS, NICKEL UNDERPLATE