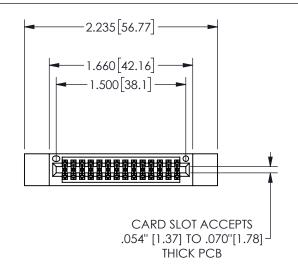

## 345/395 SERIES CARD EDGE CONNECTOR PART NUMBER: 345-028-524-212

YOUR CONNECTION TO QUALITY & SERVICE

**EDAC INC** TORONTO, ONTARIO CANADA

THESE DRAWINGS AND SPECIFICATIONS ARE THE PROPERTY OF EDAC INC.,AND SHALL NOT BE REPRODUCED, OR COPIED OR USED AS THE BASIS FOR THE MANUFACTURE OR SALE OF APPARATUS WITHOUT WRITTEN PERMISSION.

THIS IS A C.A.D. GENERATED DRAWING DO NOT MAKE MANUAL REVISIONS TO MASTER.

ISSUE NUMBER

ORIGINAL

1

<u>Contact Dimensions:</u>
524-P.C. Tail .018 Sq.(0.46 Sq.) - Tail LG=.175(4.45)
.100 (2.54) Contact Spacing x .200 (5.08) Row Spacing