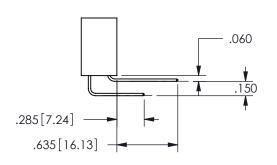

THIS IS A C.A.D. GENERATED DRAWING DO NOT MAKE MANUAL REVISIONS TO MASTER.

ISSUE NUMBER

ORIGINAL

1

<u>Contact Dimensions:</u>
524-P.C. Tail .018 Sq.(0.46 Sq.) - Tail LG=.175(4.45)
.100 (2.54) Contact Spacing x .200 (5.08) Row Spacing

.160 4.06 .330[8.38] POINT OF CARD SLOT CONTACT