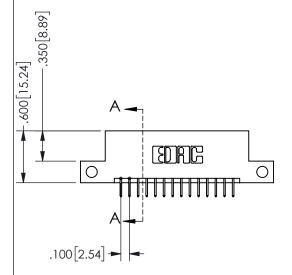

## 345/395 SERIES CARD EDGE CONNECTOR PART NUMBER: 345-028-524-212

YOUR CONNECTION TO QUALITY & SERVICE

**EDAC INC** TORONTO, ONTARIO CANADA

THESE DRAWINGS AND SPECIFICATIONS ARE THE PROPERTY OF EDAC INC.,AND SHALL NOT BE REPRODUCED, OR COPIED OR USED AS THE BASIS FOR THE MANUFACTURE OR SALE OF APPARATUS WITHOUT WRITTEN PERMISSION.

| SECTION A-A         |                  |  |
|---------------------|------------------|--|
| ACAD REFERENCE NO.  | 345-ENG-MASTER   |  |
| DRAWN: R.STA.MONICA | DATE:MAY.16/2017 |  |
| CHECKED:            | DATE:            |  |
| SCALE: NTS          | SHEET 1 OF 2     |  |
| DRAWING NUMBER      | ISSUE            |  |
| 345-ENG-MASTER      | 1                |  |