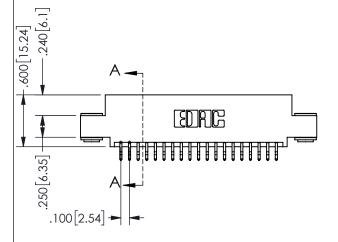

## <u>Contact Dimensions:</u> 556-Extender Board Bend (Code 520 Contacts) See Sheet 2 for Contact Code 555, 556, 558, 559, 560 **Dimensions**

.160 4.06 .330[8.38] POINT OF CARD SLOT CONTACT

## **SECTION A-A** 345/395 SERIES CARD EDGE CONNECTOR

PART NUMBER: 345-038-556-503

**EDAC INC** TORONTO, ONTARIO CANADA

THESE DRAWINGS AND SPECIFICATIONS ARE THE PROPERTY OF EDAC INC.,AND SHALL NOT BE REPRODUCED, OR COPIED OR USED AS THE BASIS FOR THE MANUFACTURE OR SALE OF APPARATUS WITHOUT WRITTEN PERMISSION.