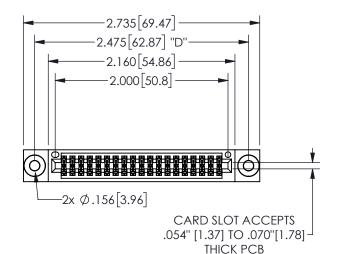

## **SECTION A-A** 345/395 SERIES CARD EDGE CONNECTOR

PART NUMBER: 345-038-556-503

**EDAC INC** TORONTO, ONTARIO CANADA

THESE DRAWINGS AND SPECIFICATIONS ARE THE PROPERTY OF EDAC INC.,AND SHALL NOT BE REPRODUCED, OR COPIED OR USED AS THE BASIS FOR THE MANUFACTURE OR SALE OF APPARATUS WITHOUT WRITTEN PERMISSION.

| ACAD REFERENCE NO. |              | 345-ENG-MASTER   |       |
|--------------------|--------------|------------------|-------|
| DRAWN:             | R.STA.MONICA | DATE:MAY.16/2017 |       |
| CHECKED:           |              | DATE:            |       |
| SCALE:             | NTS          | SHEET            | OF 2  |
| DRAWING NUMBER     |              |                  | ISSUE |
| 345-ENG-MASTER     |              |                  | 1     |
|                    |              |                  |       |