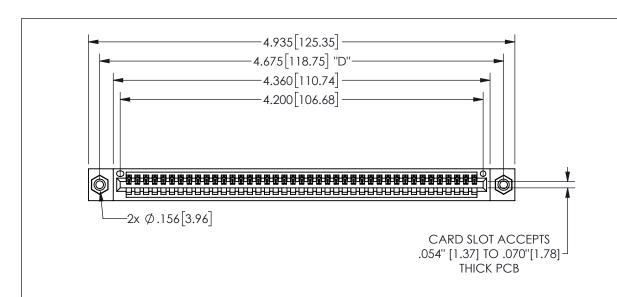

## 345/395 SERIES CARD EDGE CONNECTOR CONTACT CODE 555,556,558,559,560 DIMENSIONS

YOUR CONNECTION TO QUALITY & SERVICE

**EDAC INC** TORONTO, ONTARIO CANADA

THESE DRAWINGS AND SPECIFICATIONS ARE THE PROPERTY OF EDAC INC.,AND SHALL NOT BE REPRODUCED, OR COPIED OR USED AS THE BASIS FOR THE MANUFACTURE OR SALE OF APPARATUS WITHOUT WRITTEN PERMISSION.