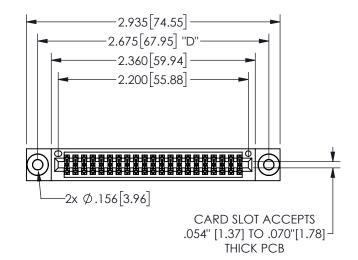

## 345/395 SERIES CARD EDGE CONNECTOR PART NUMBER: 345-042-560-503

YOUR CONNECTION TO QUALITY & SERVICE

**EDAC INC** TORONTO, ONTARIO CANADA

THESE DRAWINGS AND SPECIFICATIONS ARE THE PROPERTY OF EDAC INC.,AND SHALL NOT BE REPRODUCED,OR COPIED OR USED AS THE BASIS FOR THE MANUFACTURE OR SALE OF APPARATUS WITHOUT WRITTEN PERMISSION.