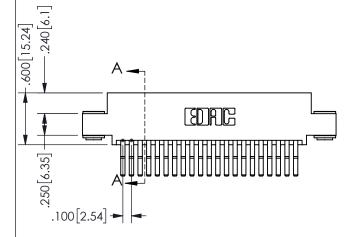

SECTION A-A

ORIGINAL 1

ISSUE NUMBER

**Contact Code 558** 

Contact Code 559

**Contact Code 560** 

INSULATOR MATERIAL: THERMOPLASTIC POLYESTER, UL 94V-0 DAP MATERIAL AVAILABLE UPON REQUEST

CONTACT MATERIAL; COPPER ALLOY CONTACT PLATING: GOLD ON THE MATING AREA, TIN PLATING ON THE CONTACT TAILS, NICKEL UNDERPLATE