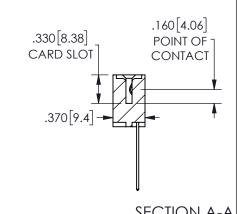

| 3LCHON A-A          |     |                 |       |
|---------------------|-----|-----------------|-------|
| ACAD REFERENCE NO.  |     | 345-ENG-MASTER  |       |
| DRAWN: R.STA.MONICA |     | DATEMAY.16/2017 |       |
| CHECKED:            |     | DATE:           |       |
| SCALE:              | NTS | SHEET           | OF 2  |
| DRAWING NUMBER      |     |                 | ISSUE |
| 345-ENG-MASTER      |     |                 | 1     |

ISSUE NUMBER ORIGINAL

1

**Contact Code 558** 

Contact Code 559

Contact Code 560

INSULATOR MATERIAL: THERMOPLASTIC POLYESTER, UL 94V-0 DAP MATERIAL AVAILABLE UPON REQUEST

CONTACT MATERIAL; COPPER ALLOY

CONTACT PLATING: GOLD ON THE MATING AREA, TIN PLATING ON THE CONTACT TAILS, NICKEL UNDERPLATE

## 345/395 SERIES CARD EDGE CONNECTOR CONTACT CODE 555,556,558,559,560 DIMENSIONS

YOUR CONNECTION TO QUALITY & SERVICE

**EDAC INC** TORONTO, ONTARIO CANADA

THESE DRAWINGS AND SPECIFICATIONS ARE THE PROPERTY OF EDAC INC.,AND SHALL NOT BE REPRODUCED, OR COPIED OR USED AS THE BASIS FOR THE MANUFACTURE OR SALE OF APPARATUS WITHOUT WRITTEN PERMISSION.