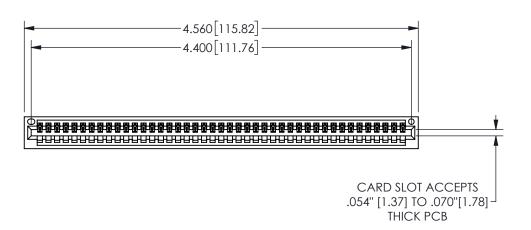

345/395 SERIES CARD EDGE CONNECTOR PART NUMBER: 345-043-544-101

**EDAC INC** TORONTO, ONTARIO CANADA

THESE DRAWINGS AND SPECIFICATIONS ARE THE PROPERTY OF EDAC INC.,AND SHALL NOT BE REPRODUCED, OR COPIED OR USED AS THE BASIS FOR THE MANUFACTURE OR SALE OF APPARATUS WITHOUT WRITTEN PERMISSION.