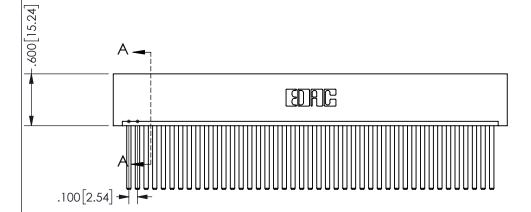

THIS IS A C.A.D. GENERATED DRAWING DO NOT MAKE MANUAL REVISIONS TO MASTER.

ISSUE NUMBER

ORIGINAL

<u>Contact Dimensions:</u> 544-Wire Wrap .050x.025(1.27x0.64) - Tail LG=.750(19.05)

.100 (2.54) Contact Spacing x .200 (5.08) Row Spacing

345/395 SERIES CARD EDGE CONNECTOR PART NUMBER: 345-043-544-101

**EDAC INC** TORONTO, ONTARIO CANADA

THESE DRAWINGS AND SPECIFICATIONS ARE THE PROPERTY OF EDAC INC.,AND SHALL NOT BE REPRODUCED, OR COPIED OR USED AS THE BASIS FOR THE MANUFACTURE OR SALE OF APPARATUS WITHOUT WRITTEN PERMISSION.