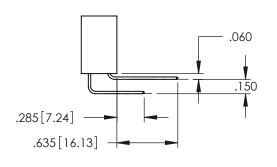

<u>Contact Dimensions:</u>
525-P.C. Tail .018 Sq.(0.46 Sq.) - Tail LG=.150(3.81)
.100 (2.54) Contact Spacing x .200 (5.08) Row Spacing

THIS IS A C.A.D. GENERATED DRAWING
DO NOT MAKE MANUAL REVISIONS TO MASTI

| 345/395 SERIES CARD EDGE CONNECTOR |
|------------------------------------|
| PART NUMBER: 345-050-525-403       |

EDAC INC TORONTO, ONTARIO CANADA

YOUR CONNECTION TO QUALITY & SERVICE WITHOUT

| THESE DRAWINGS AND SPECIFICATIONS ARE THE PROPERTY OF EDAC INCAND | S |
|-------------------------------------------------------------------|---|
| SHALL NOT BE REPRODUCED,OR COPIED OR USED AS THE BASIS FOR THE    | D |
| MANUFACTURE OR SALE OF APPARATUS WITHOUT WRITTEN PERMISSION.      |   |