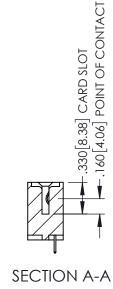

<u>Contact Dimensions:</u>
525-P.C. Tail .018 Sq.(0.46 Sq.) - Tail LG=.150(3.81)
.100 (2.54) Contact Spacing x .200 (5.08) Row Spacing

THIS IS A C.A.D. GENERATED DRAWING
DO NOT MAKE MANUAL REVISIONS TO MASTI

| 345/395 SERIES CARD EDGE CONNECTOR |
|------------------------------------|
| PART NUMBER: 345-050-525-403       |

EDAC INC TORONTO, ONTARIO CANADA

YOUR CONNECTION TO QUALITY & SERVICE WITHOUT

| THESE DRAWINGS AND SPECIFICATIONS ARE THE PROPERTY OF EDAC INCAND | S |
|-------------------------------------------------------------------|---|
| SHALL NOT BE REPRODUCED,OR COPIED OR USED AS THE BASIS FOR THE    | D |
| MANUFACTURE OR SALE OF APPARATUS WITHOUT WRITTEN PERMISSION.      |   |