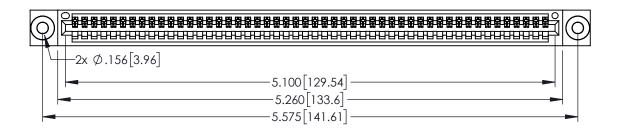

<u>Contact Dimensions:</u>
525-P.C. Tail .018 Sq.(0.46 Sq.) - Tail LG=.150(3.81)
.100 (2.54) Contact Spacing x .200 (5.08) Row Spacing

THIS IS A C.A.D. GENERATED DRAWING
DO NOT MAKE MANUAL REVISIONS TO MASTI

| 345/395 SERIES CARD EDGE CONNECTOR |
|------------------------------------|
| PART NUMBER: 345-050-525-403       |

EDAC INC TORONTO, ONTARIO CANADA

YOUR CONNECTION TO QUALITY & SERVICE WITHOUT

| THESE DRAWINGS AND SPECIFICATIONS ARE THE PROPERTY OF EDAC INCAND | S |
|-------------------------------------------------------------------|---|
| SHALL NOT BE REPRODUCED,OR COPIED OR USED AS THE BASIS FOR THE    | D |
| MANUFACTURE OR SALE OF APPARATUS WITHOUT WRITTEN PERMISSION.      |   |