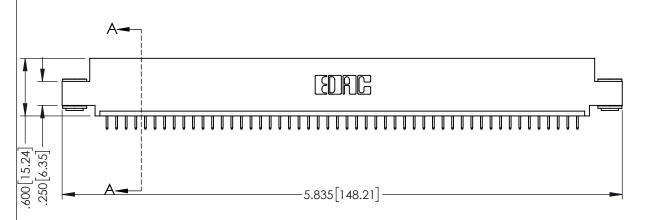

<u>Contact Dimensions:</u>
525-P.C. Tail .018 Sq.(0.46 Sq.) - Tail LG=.150(3.81)
.100 (2.54) Contact Spacing x .200 (5.08) Row Spacing

THIS IS A C.A.D. GENERATED DRAWING
DO NOT MAKE MANUAL REVISIONS TO MASTI

| 345/395 SERIES CARD EDGE CONNECTOR |
|------------------------------------|
| PART NUMBER: 345-050-525-403       |

EDAC INC TORONTO, ONTARIO CANADA

YOUR CONNECTION TO QUALITY & SERVICE WITHOUT

| THESE DRAWINGS AND SPECIFICATIONS ARE THE PROPERTY OF EDAC INCAND | S |
|-------------------------------------------------------------------|---|
| SHALL NOT BE REPRODUCED,OR COPIED OR USED AS THE BASIS FOR THE    | D |
| MANUFACTURE OR SALE OF APPARATUS WITHOUT WRITTEN PERMISSION.      |   |