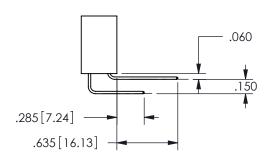

<u>Contact Dimensions:</u>
500-Wire Hole .050x.025(1.27x0.64) - Tail LG=.260(6.60)
.100 (2.54) Contact Spacing x .200 (5.08) Row Spacing

ISSUE NUMBER ORIGINAL

1

**Contact Code 558** 

Contact Code 559

**Contact Code 560** 

INSULATOR MATERIAL: THERMOPLASTIC POLYESTER, UL 94V-0

DAP MATERIAL AVAILABLE UPON REQUEST

CONTACT MATERIAL; COPPER ALLOY

CONTACT PLATING: GOLD ON THE MATING AREA, TIN PLATING ON THE CONTACT TAILS, NICKEL UNDERPLATE

345/395 SERIES CARD EDGE CONNECTOR CONTACT CODE 555,556,558,559,560 DIMENSIONS

YOUR CONNECTION TO QUALITY & SERVICE

**EDAC INC** TORONTO, ONTARIO CANADA

THESE DRAWINGS AND SPECIFICATIONS ARE THE PROPERTY OF EDAC INC.,AND SHALL NOT BE REPRODUCED, OR COPIED OR USED AS THE BASIS FOR THE MANUFACTURE OR SALE OF APPARATUS WITHOUT WRITTEN PERMISSION.

|  | ACAD REFERENCE NO.  | 345-ENG-MASTER   |
|--|---------------------|------------------|
|  | DRAWN: R.STA.MONICA | DATE:MAY.16/2017 |
|  | CHECKED:            | DATE:            |
|  | SCALE: 1:1          | SHEET 2 OF 2     |
|  | DRAWING NUMBER      | ISSUE            |
|  | 345-ENG-MASTER      | 1                |