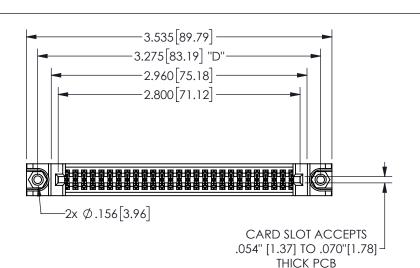

THIS IS A C.A.D. GENERATED DRAWING DO NOT MAKE MANUAL REVISIONS TO MASTER.

ISSUE NUMBER

ORIGINAL

.160 4.06 .330[8.38] POINT OF CARD SLOT CONTACT .370 9.4 .200 [5.08] -

DRAWN: R.STA.MONICA

DRAWING NUMBER

NTS

345-ENG-MASTER

CHECKED:

SCALE:

.240[6.1] .600[15.24] 250 [6.35] .100[2.54]

> 345/395 SERIES CARD EDGE CONNECTOR PART NUMBER: 345-054-500-588

YOUR CON

ATIONS COPIED ARATUS

## **SECTION A-A** ACAD REFERENCE NO. 345-ENG-MASTER

DATE:

SHEET 1

DATE:MAY.16/2017

OF 2

**ISSUE** 

|                               | EDAC INC         | THESE DRAWINGS AND SPECIFICAT                               |
|-------------------------------|------------------|-------------------------------------------------------------|
|                               | TORONTO, ONTARIO | SHALL NOT BE REPRODUCED, OR C                               |
|                               | CANADA           | OR USED AS THE BASIS FOR THE                                |
| NNECTION TO QUALITY & SERVICE |                  | MANUFACTURE OR SALE OF APPAR<br>WITHOUT WRITTEN PERMISSION. |