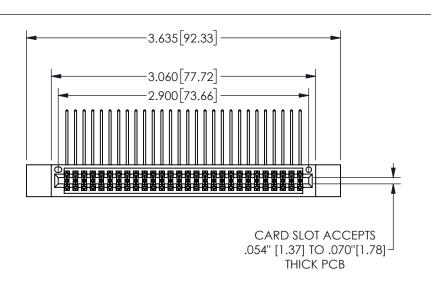

## 345/395 SERIES CARD EDGE CONNECTOR PART NUMBER: 345-056-558-812

YOUR CONNECTION TO QUALITY & SERVICE

**EDAC INC** TORONTO, ONTARIO CANADA

THESE DRAWINGS AND SPECIFICATIONS ARE THE PROPERTY OF EDAC INC.,AND SHALL NOT BE REPRODUCED, OR COPIED OR USED AS THE BASIS FOR THE MANUFACTURE OR SALE OF APPARATUS WITHOUT WRITTEN PERMISSION.

| <u> </u>           |               |                | , , , , , |
|--------------------|---------------|----------------|-----------|
| ACAD REFERENCE NO. |               | 345-ENG-MASTER |           |
| DRAWN:             | R.STA.MONICA  | DATEMA         | Y.16/2017 |
| CHECKED:           |               | DATE:          |           |
| SCALE:             | NTS           | SHEET          | OF 2      |
| DRAWING            | NUMBER        |                | ISSUE     |
| 3                  | 45-ENG-MASTER |                | 1         |