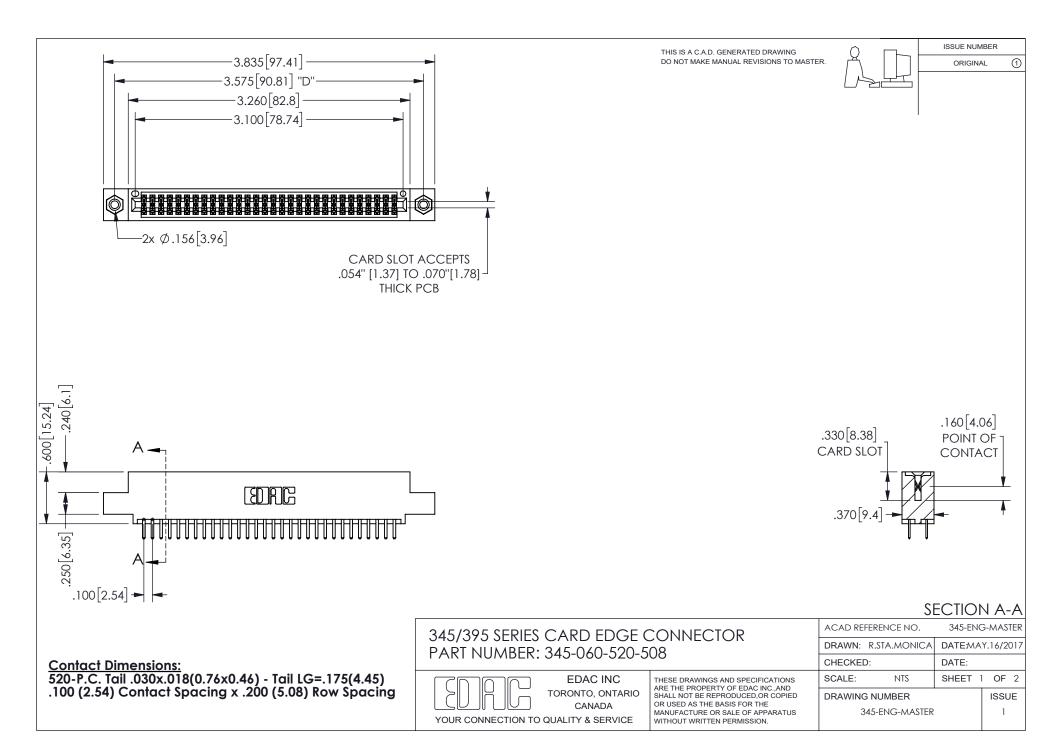

ISSUE NUMBER ORIGINAL

1









**Contact Code 558** 

Contact Code 559

Contact Code 560

INSULATOR MATERIAL: THERMOPLASTIC POLYESTER, UL 94V-0 DAP MATERIAL AVAILABLE UPON REQUEST

CONTACT MATERIAL; COPPER ALLOY

CONTACT PLATING: GOLD ON THE MATING AREA, TIN PLATING ON THE CONTACT TAILS, NICKEL UNDERPLATE

## 345/395 SERIES CARD EDGE CONNECTOR CONTACT CODE 555,556,558,559,560 DIMENSIONS

YOUR CONNECTION TO QUALITY & SERVICE

**EDAC INC** TORONTO, ONTARIO CANADA

THESE DRAWINGS AND SPECIFICATIONS ARE THE PROPERTY OF EDAC INC.,AND SHALL NOT BE REPRODUCED, OR COPIED OR USED AS THE BASIS FOR THE MANUFACTURE OR SALE OF APPARATUS WITHOUT WRITTEN PERMISSION.

| ACAD REFERENCE NO.  | 345-ENG-MASTER   |
|---------------------|------------------|
| DRAWN: R.STA.MONICA | DATE:MAY.16/2017 |
| C