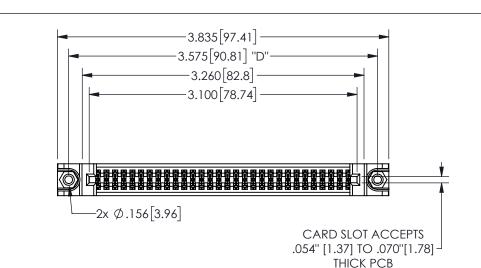

345/395 SERIES CARD EDGE CONNECTOR PART NUMBER: 345-060-523-288

YOUR CONNECTION TO QUALITY & SERVICE

**EDAC INC** TORONTO, ONTARIO CANADA

THESE DRAWINGS AND SPECIFICATIONS ARE THE PROPERTY OF EDAC INC.,AND SHALL NOT BE REPRODUCED,OR COPIED OR USED AS THE BASIS FOR THE MANUFACTURE OR SALE OF APPARATUS WITHOUT WRITTEN PERMISSION.

| ACAD REFERENCE NO.  |        | 345-ENG-MASTER   |       |
|---------------------|--------|------------------|-------|
| DRAWN: R.STA.MONICA |        | DATE:MAY.16/2017 |       |
| CHECKED:            |        | DATE:            |       |
| SCALE:              | NTS    | SHEET            | OF 2  |
| DRAWING             | NUMBER |                  | ISSUE |
| 345-ENG-MASTER      |        |                  | 1     |